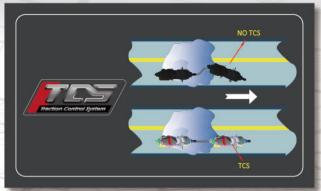

**Upside-Down Fork** 

**Dual Triple Clamp** 

Adjustable Rear Suspension

Multi-Link Mono-Shock Absorber

**Hazard Control Light** 

**Traction Control System** 

Keyless

Tool-Free Adjustable Windshield