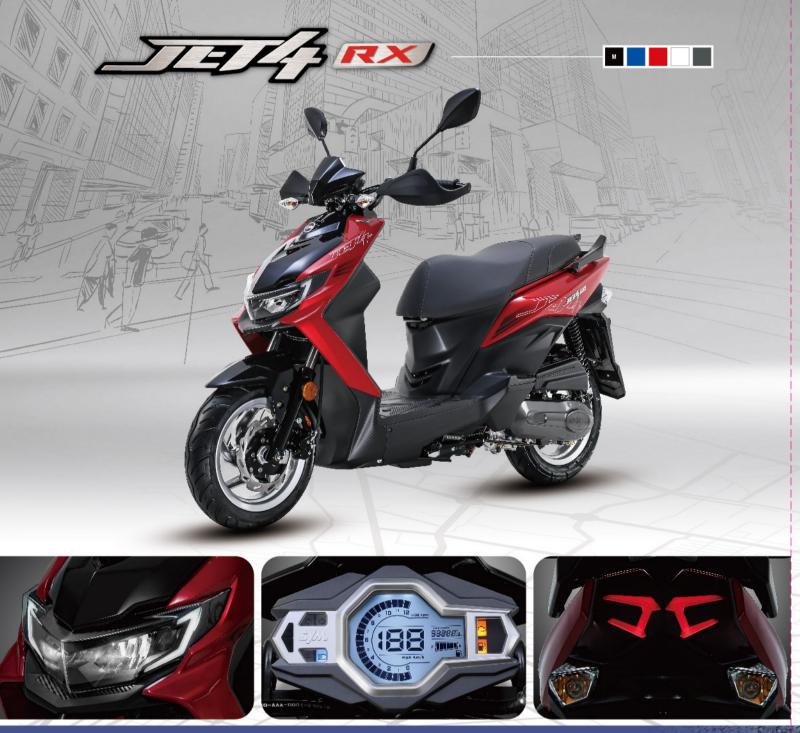

USPENSION   | Telescopic Fork                 |
| REAR SUSPENSION    | Dual Shock                      |
| FRONT BRAKE        | Disc Ø 226 mm + CBS             |
| REAR BRAKE         | Disc Ø 220 mm + CBS             |
| FRONT TYRE         | 110 / 70-12                     |
| REAR TYRE          | 120 / 70-12                     |
| DIMENSIONS         |                                 |
| OVERALL LENGTH     | 1,895 mm                        |
| OVERALL WIDTH      | 685 mm                          |
| OVERALL HEIGHT     | 1,105 mm                        |
| SEAT HEIGHT        | 765 mm                          |
| WHEEL BASE         | 1,305 mm                        |
| FUEL TANK CAPACITY | 6.2 L                           |
| FEATURES           |                                 |













| IODEL              |                                          | 50 / 125            |
|--------------------|------------------------------------------|---------------------|
| NGINE              | Maria Cara Cara Cara Cara Cara Cara Cara |                     |
| ENGINE TYPE        | 1-cylinder,                              | Air-cooled          |
|                    | 4-stroke, C                              | OHC, 2-valve        |
| DISPLACEMENT       | 49.46 c.c.                               | 124.6 c.c.          |
| BORE x STROKE      | Ø 37 x 46 mm                             | Ø 52.4 x 57.8 mm    |
| MAXIMUM POWER      | 2.2 kW / 8,000 rpm                       | 8.4 kW / 8,500 rpm  |
| MAXIMUM TORQUE     | 3.0 Nm / 6,000 rpm                       | 10.3 Nm / 6,500 rpm |
| FUEL