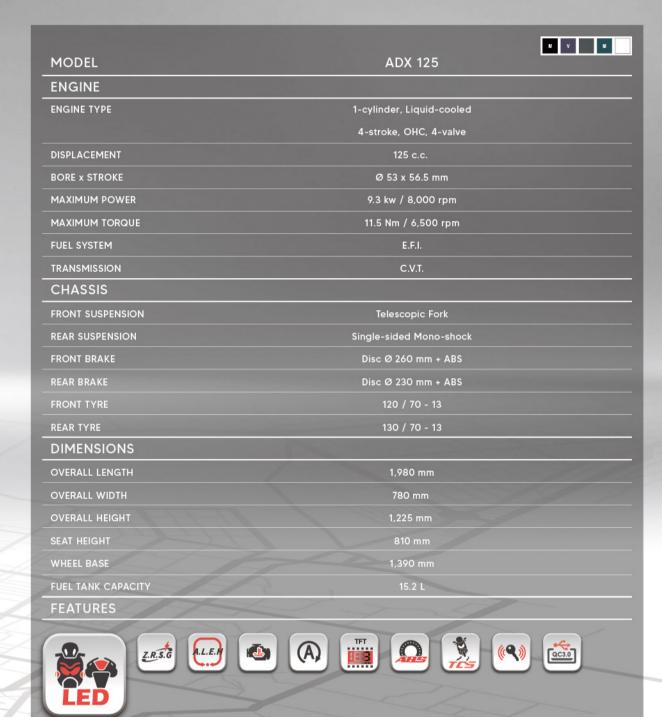

| MODEL              | JET X 125                 |
|--------------------|---------------------------|
| ENGINE             |                           |
| ENGINE TYPE        | 1-cylinder, Liquid-cooled |
|                    | 4-stroke, OHC, 4-valve    |
| DISPLACEMENT       | 124.6 c.c.                |
| BORE x STROKE      | Ø 52.4 x 57.8 mm          |
| MAXIMUM POWER      | 9.3 kw / 8,000 rpm        |
| MAXIMUM TORQUE     | 11.5 Nm / 6,500 rpm       |
| FUEL SYSTEM        | E.F.I.                    |
| TRANSMISSION       | C.V.T.                    |
| CHASSIS            |                           |
| FRONT SUSPENSION   | Telescopic Fork           |
| REAR SUSPENSION    | Dual Shock                |
| FRONT BRAKE        | Disc Ø 260 mm + CBS / ABS |
| REAR BRAKE         | Disc Ø 220 mm + CBS / ABS |
| FRONT TYRE         | 100 / 90-14               |
| REAR TYRE          | 110 / 80-14               |
| DIMENSIONS         |                           |
| OVERALL LENGTH     | 2,000 mm                  |
| OVERALL WIDTH      | 760 mm                    |
| OVERALL HEIGHT     | 1,115 mm                  |
| SEAT HEIGHT        | 780 mm                    |
| WHEEL BASE         | 1,350 mm                  |
| FUEL TANK CAPACITY | 7.5 L                     |
| FEATURES           |                           |