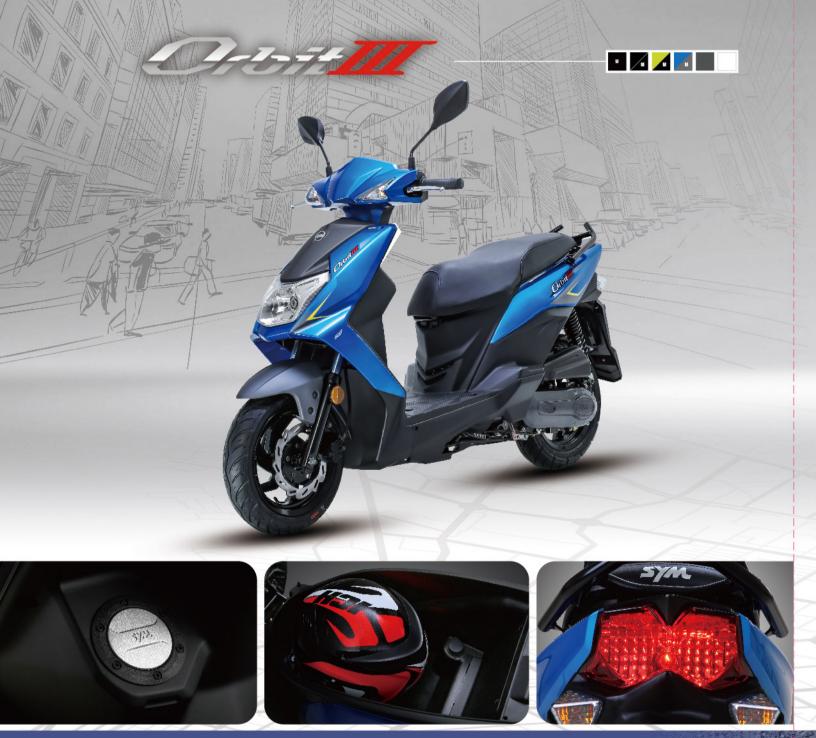

REAR BRAKE         | Drum Ø 110 mm            | Disc Ø 220 mm + CBS |
| RONT TYRE          | 110                      | / 70-12             |
| REAR TYRE          | 120                      | / 70-12             |
| DIMENSIONS         |                          |                     |
| OVERALL LENGTH     | 1,870 mm                 | 1,900 mm            |
| OVERALL WIDTH      | 690 mm                   | 682 mm              |
| OVERALL HEIGHT     | 1,125 mm                 | 1,120 mm            |
| SEAT HEIGHT        | 78                       | 5 mm                |
| WHEEL BASE         | 1,305 mm                 | 1,320 mm            |
| FUEL TANK CAPACITY |                          | 5.2 L               |
| FEATURES           |                          |                     |











| MODEL              | ORBIT I                 | II 50/125           |
|--------------------|-------------------------|---------------------|
| ENGINE             | CONTROL OF THE STATE OF |                     |
| ENGINE TYPE        | 1-cylinde               | r, Air-cooled       |
|                    | 4-stroke,               | OHC, 2-valve        |
| DISPLACEMENT       | 49.46 c.c.              | 124.6 c.c.          |
| BORE x STROKE      | Ø 37 x 46 mm            | Ø 52.4 x 57.8 mm    |
| MAXIMUM POWER      | 2.2 kW / 8,000 rpm      | 8.4 kW / 8,500 rpm  |
| MAXIMUM TORQUE     | 3.0 Nm / 6,000 rpm      | 10.3 Nm / 6,500 rpm |
| FUEL SYSTEM        |                         | E.F.I.              |
| TRANSMISSION       |                         | C.V.T.              |
| CHASSIS