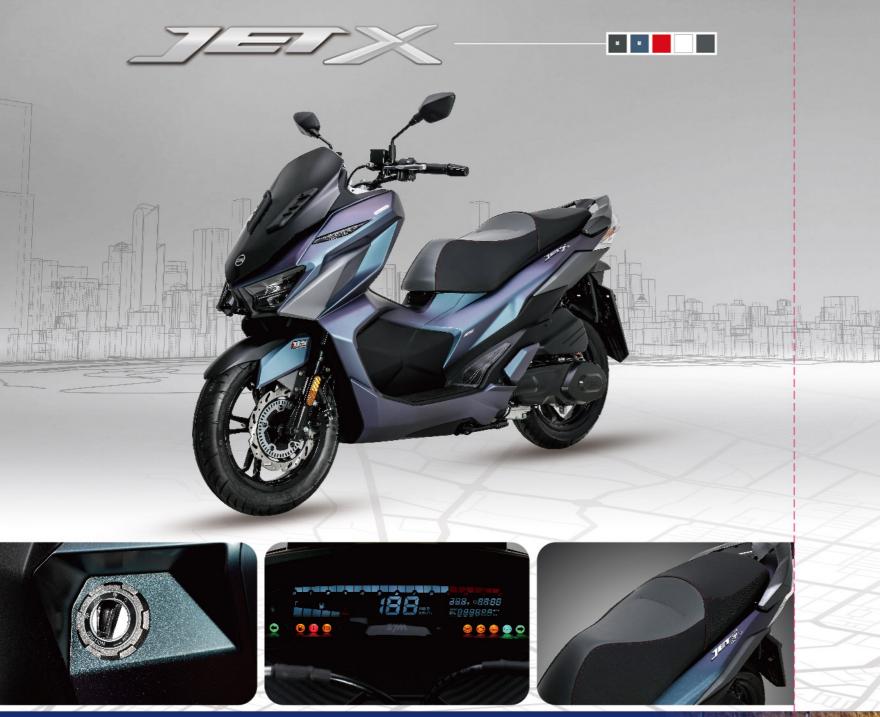

| MODEL              | JET X 125                 |
|--------------------|---------------------------|
| ENGINE             |                           |
| ENGINE TYPE        | 1-cylinder, Liquid-cooled |
|                    | 4-stroke, OHC, 4-valve    |
| DISPLACEMENT       | 124.6 c.c.                |
| BORE x STROKE      | Ø 52.4 x 57.8 mm          |
| MAXIMUM POWER      | 9.3 kw / 8,000 rpm        |
| MAXIMUM TORQUE     | 11.5 Nm / 6,500 rpm       |
| FUEL SYSTEM        | E.F.I.                    |
| TRANSMISSION       | C.V.T.                    |
| CHASSIS            |                           |
| FRONT SUSPENSION   | Telescopic Fork           |
| REAR SUSPENSION    | Dual Shock                |
| FRONT BRAKE        | Disc Ø 260 mm + CBS / ABS |
| REAR BRAKE         | Disc Ø 220 mm + CBS / ABS |
| FRONT TYRE         | 100 / 90-14               |
| REAR TYRE          | 110 / 80-14               |
| DIMENSIONS         |                           |
| OVERALL LENGTH     | 2,000 mm                  |
| OVERALL WIDTH      | 760 mm                    |
| OVERALL HEIGHT     | 1,115 mm                  |
| SEAT HEIGHT        | 780 mm                    |
| WHEEL BASE         | 1,350 mm                  |
| FUEL TANK CAPACITY | 7.5 L                     |
| FEATURES           |                           |