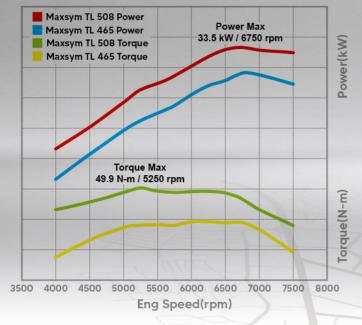

#### **Better Engine Performance**

There was an significant increase in both max power and torque, with 11.6% and 17.4% respectively. MAXSYM TL not only complies with Euro 5 but also brings the excitement to the next level.

**Auto-Dimmer 4.5" TFT Virtual Instrument** 

**Keyless System** 

**Traction Control System** 

2-in-1 Parking Brake System

**Dual Radial 4-Piston Front Caliper** 

| MODEL              | MAXSYM TL 508                           |
|--------------------|-----------------------------------------|
| ENGINE             |                                         |
| ENGINE TYPE        | 2-cylinder, Liquid-cooled               |
|                    | 4-stroke, DOHC, 8-valve                 |
| DISPLACEMENT       | 508 c.c.                                |
| BORE x STROKE      | Ø 68 x 70 mm                            |
| MAXIMUM POWER      | 33.5 kW / 6,750 rpm                     |
| MAXIMUM TORQUE     | 49.9 Nm / 5,250 rpm                     |
| FUEL SYSTEM        | E.F.I.                                  |
| TRANSMISSION       | C.V.T.                                  |
| CHASSIS            |                                         |
| FRONT SUSPENSION   | Upside-down Fork                        |
| REAR SUSPENSION    | Single-sided Mono-shock with Multi-link |
| FRONT BRAKE        | Double Disc Ø 275 mm + ABS              |
| REAR BRAKE         | Disc Ø 275 mm + ABS                     |
| FRONT TYRE         | 120 / 70-15                             |
| REAR TYRE          | 160 / 60-15                             |
| DIMENSIONS         |                                         |
| OVERALL LENGTH     | 2,215 mm                                |
| OVERALL WIDTH      | 800 mm                                  |
| OVERALL HEIGHT     | 1,442 mm                                |
| SEAT HEIGHT        | 795 mm                                  |
| WHEEL BASE         | 1,543 mm                                |
| FUEL TANK CAPACITY | 12.5L                                   |
| FEATURES           |                                         |