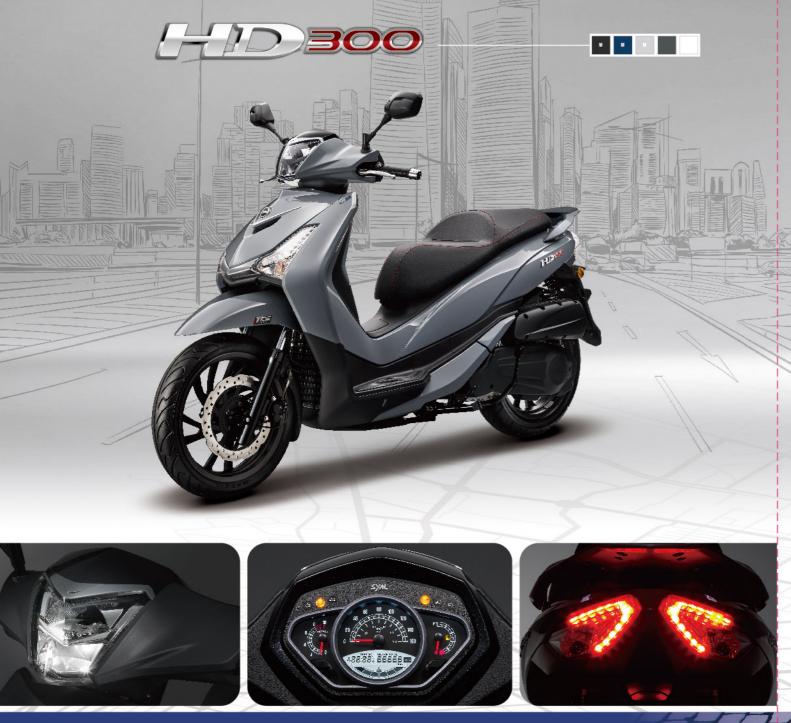

| MODEL              | HD 300                    |
|--------------------|---------------------------|
| ENGINE             |                           |
| ENGINE TYPE        | 1-cylinder, Liquid-cooled |
|                    | 4-stroke, OHC, 4-valve    |
| DISPLACEMENT       | 278.3 c.c.                |
| BORE x STROKE      | Ø 75 x 63 mm              |
| MAXIMUM POWER      | 18.9 kW / 7,500 rpm       |
| MAXIMUM TORQUE     | 26.2 Nm / 6,000 rpm       |
| FUEL SYSTEM        | E.F.I.                    |
| TRANSMISSION       | C.V.T.                    |
| CHASSIS            |                           |
| FRONT SUSPENSION   | Telescopic Fork           |
| REAR SUSPENSION    | Dual Shock                |
| FRONT BRAKE        | Disc Ø 287 mm + ABS       |
| REAR BRAKE         | Disc Ø 260 mm + ABS       |
| FRONT TYRE         | 110 / 70 - 16             |
| REAR TYRE          | 140 / 70 - 16             |
| DIMENSIONS         |                           |
| OVERALL LENGTH     | 2,220 mm                  |
| OVERALL WIDTH      | 785 mm                    |
| OVERALL HEIGHT     | 1,220 mm                  |
| SEAT HEIGHT        | 805 mm                    |
| WHEEL BASE         | 1,505 mm                  |
| FUEL TANK CAPACITY | 10 L                      |
| FEATURES           |                           |
| FUEL TANK CAPACITY |                           |