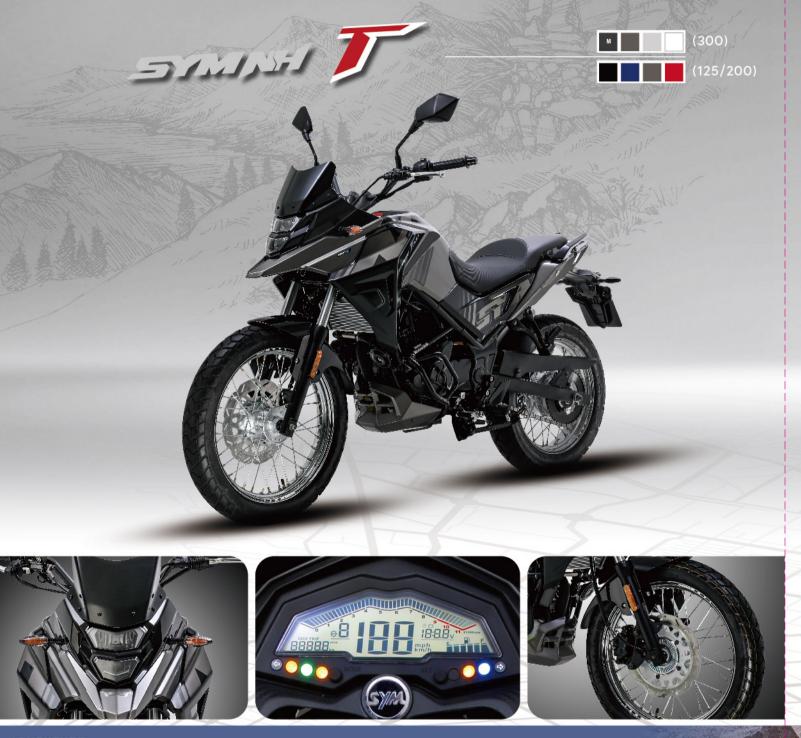

#### ADVENTURE

ADX 125 73 - 76
SYMNH T 125/200/300 77 - 78
SYMNH X 125 79 - 80
VF 185 81 - 82
VF 125 83-84