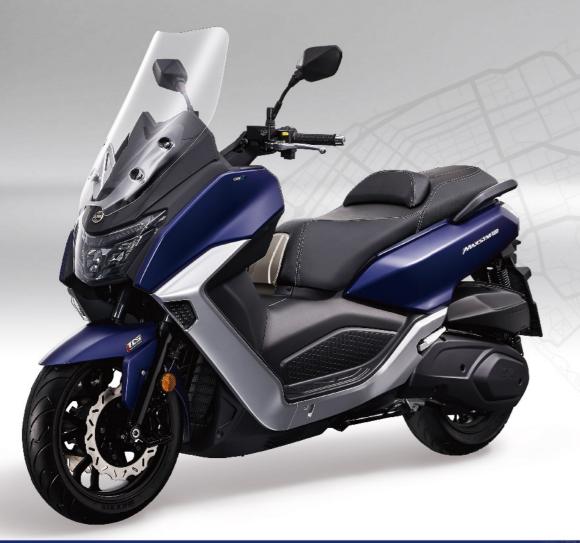

# FOLLOW YOUR INSTINCT

A remarkable machine that has two souls: scooter and motorcycle. Nothing needs to be sacrificed due to the perfect art of fusion. All you have to do is enjoying the outstanding maneuverability and unbelievable convenience. TL's nature even transforms your daily commutes into breathtaking exploration! The privilege is only for you.

#### Concise and Aggressive Style

Based on the idea of fluidic concept, Maxsym TL presents a concise and aggressive style through the neat and upswept body curve.

**Auto-Dimmer 4.5" TFT Virtual Instrument** 

**Keyless System** 

**Traction Control System** 

2-in-1 Parking Brake System

**Dual Radial 4-Piston Front Caliper** 

| MODEL              | MAXSYM TL 508                           |
|--------------------|-----------------------------------------|
| ENGINE             |                                         |
| ENGINE TYPE        | 2-cylinder, Liquid-cooled               |
|                    | 4-stroke, DOHC, 8-valve                 |
| DISPLACEMENT       | 508 c.c.                                |
| BORE x STROKE      | Ø 68 x 70 mm                            |
| MAXIMUM POWER      | 33.5 kW / 6,750 rpm                     |
| MAXIMUM TORQUE     | 49.9 Nm / 5,250 rpm                     |
| FUEL SYSTEM        | E.F.I.                                  |
| TRANSMISSION       | C.V.T.                                  |
| CHASSIS            |                                         |
| FRONT SUSPENSION   | Upside-down Fork                        |
| REAR SUSPENSION    | Single-sided Mono-shock with Multi-link |
| FRONT BRAKE        | Double Disc Ø 275 mm + ABS              |
| REAR BRAKE         | Disc Ø 275 mm + ABS                     |
| FRONT TYRE         | 120 / 70-15                             |
| REAR TYRE          | 160 / 60-15                             |
| DIMENSIONS         |                                         |
| OVERALL LENGTH     | 2,215 mm                                |
| OVERALL WIDTH      | 800 mm                                  |
| OVERALL HEIGHT     | 1,442 mm                                |
| SEAT HEIGHT        | 795 mm                                  |
| WHEEL BASE         | 1,543 mm                                |
| FUEL TANK CAPACITY | 12.5L                                   |
| FEATURES           |                                         |