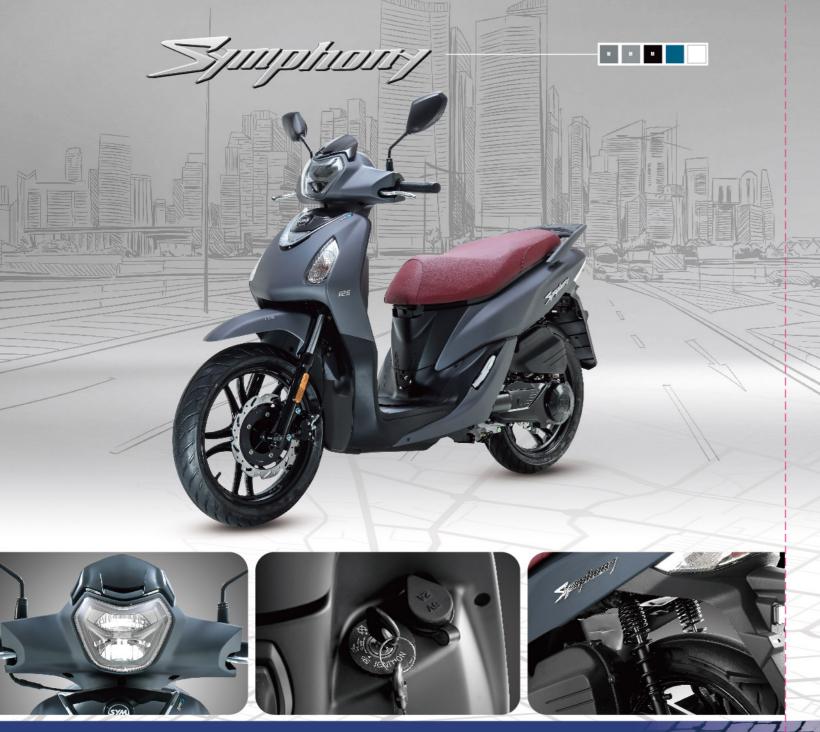

0               | O mm                      |                        |
| OVERALL WIDTH      |                    | 735                 | mm                        |                        |
| OVERALL HEIGHT     | 1,190 mm           |                     |                           |                        |
| SEAT HEIGHT        | 800 mm             |                     |                           |                        |
| WHEEL BASE         | 1,360 mm 1,385 mm  |                     |                           |                        |
| FUEL TANK CAPACITY | 71                 |                     |                           |                        |
| FEATURES           |                    |                     |                           |                        |

















| MODEL              | S