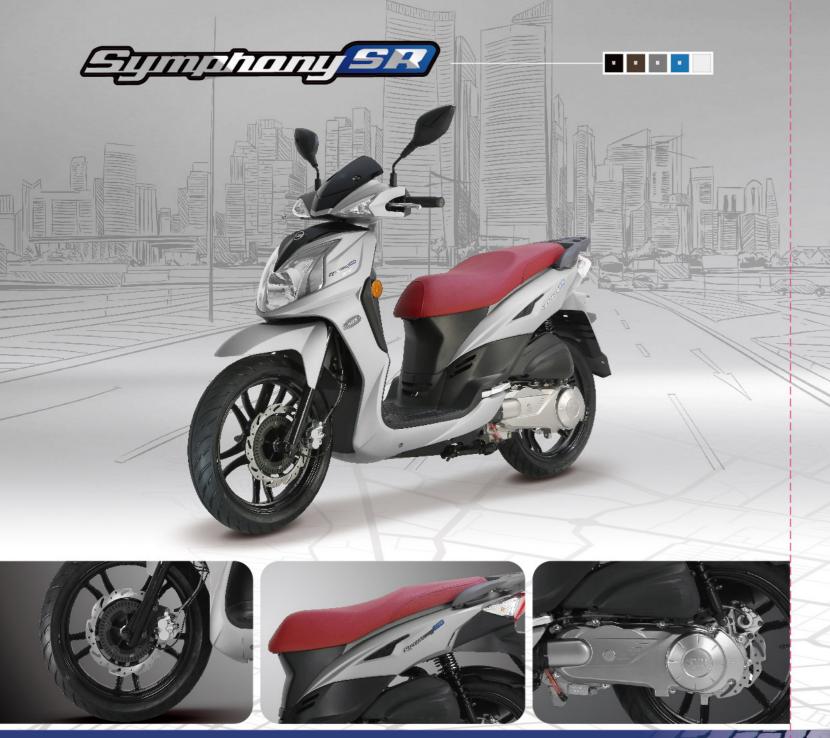

| 7                      |                     |











| MODEL              | SYMPHONY SR 125                           |  |
|--------------------|-------------------------------------------|--|
| ENGINE             |                                           |  |
| ENGINE TYPE        | 1-cylinder, Air-cooled                    |  |
|                    | 4-stroke, OHC, 2-valve                    |  |
| DISPLACEMENT       | 124.6 c.c.                                |  |
| BORE x STROKE      | Ø 52.4 x 57.8 mm                          |  |
| MAXIMUM POWER      | 8.4 kW / 8,500 rpm                        |  |
| MAXIMUM TORQUE     | 10.3 Nm / 6,500 rpm                       |  |
| FUEL SYSTEM        | E.F.I.                                    |  |
| TRANSMISSION       | C.V.T.                                    |  |
| CHASSIS            |