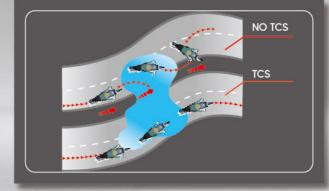

**Upside-Down Fork** 

**Dual Triple Clamp** 

Adjustable Rear Suspension

Multi-Link Mono-Shock Absorber

**Hazard Control Light** 

**Traction Control System** 

Keyless

Tool-Free Adjustable Windshield

**Auto-Dimmer 4.5" TFT Virtual Instrument** 

**Keyless System** 

**Traction Control System** 

2-in-1 Parking Brake System

**Dual Radial 4-Piston Front Caliper** 

| MODEL              | MAXSYM TL 508                           |
|--------------------|-----------------------------------------|
| ENGINE             |                                         |
| ENGINE TYPE        | 2-cylinder, Liquid-cooled               |
|                    | 4-stroke, DOHC, 8-valve                 |
| DISPLACEMENT       | 508 c.c.                                |
| BORE x STROKE      | Ø 68 x 70 mm                            |
| MAXIMUM POWER      | 33.5 kW / 6,750 rpm                     |
| MAXIMUM TORQUE     | 49.9 Nm / 5,250 rpm                     |
| FUEL SYSTEM        | E.F.I.                                  |
| TRANSMISSION       | C.V.T.                                  |
| CHASSIS            |                                         |
| FRONT SUSPENSION   | Upside-down Fork                        |
| REAR SUSPENSION    | Single-sided Mono-shock with Multi-link |
| FRONT BRAKE        | Double Disc Ø 275 mm + ABS              |
| REAR BRAKE         | Disc Ø 275 mm + ABS                     |
| FRONT TYRE         | 120 / 70-15                             |
| REAR TYRE          | 160 / 60-15                             |
| DIMENSIONS         |                                         |
| OVERALL LENGTH     | 2,215 mm                                |
| OVERALL WIDTH      | 800 mm                                  |
| OVERALL HEIGHT     | 1,442 mm                                |
| SEAT HEIGHT        | 795 mm                                  |
| WHEEL BASE         | 1,543 mm                                |
| FUEL TANK CAPACITY | 12.5L                                   |
| FEATURES           |                                         |