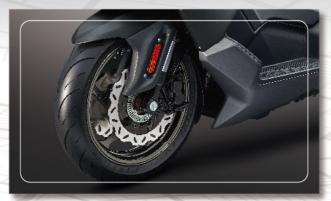

**Auto-Dimmer 4.5" TFT Virtual Instrument** 

**Keyless System** 

**Traction Control System** 

2-in-1 Parking Brake System

**Dual Radial 4-Piston Front Caliper** 

| MODEL              | MAXSYM TL 508                           |
|--------------------|-----------------------------------------|
| ENGINE             |                                         |
| ENGINE TYPE        | 2-cylinder, Liquid-cooled               |
|                    | 4-stroke, DOHC, 8-valve                 |
| DISPLACEMENT       | 508 c.c.                                |
| BORE x STROKE      | Ø 68 x 70 mm                            |
| MAXIMUM POWER      | 33.5 kW / 6,750 rpm                     |
| MAXIMUM TORQUE     | 49.9 Nm / 5,250 rpm                     |
| FUEL SYSTEM        | E.F.I.                                  |
| TRANSMISSION       | C.V.T.                                  |
| CHASSIS            |                                         |
| FRONT SUSPENSION   | Upside-down Fork                        |
| REAR SUSPENSION    | Single-sided Mono-shock with Multi-link |
| FRONT BRAKE        | Double Disc Ø 275 mm + ABS              |
| REAR BRAKE         | Disc Ø 275 mm + ABS                     |
| FRONT TYRE         | 120 / 70-15                             |
| REAR TYRE          | 160 / 60-15                             |
| DIMENSIONS         |                                         |
| OVERALL LENGTH     | 2,215 mm                                |
| OVERALL WIDTH      | 800 mm                                  |
| OVERALL HEIGHT     | 1,442 mm                                |
| SEAT HEIGHT        | 795 mm                                  |
| WHEEL BASE         | 1,543 mm                                |
| FUEL TANK CAPACITY | 12.5L                                   |
| FEATURES           |                                         |