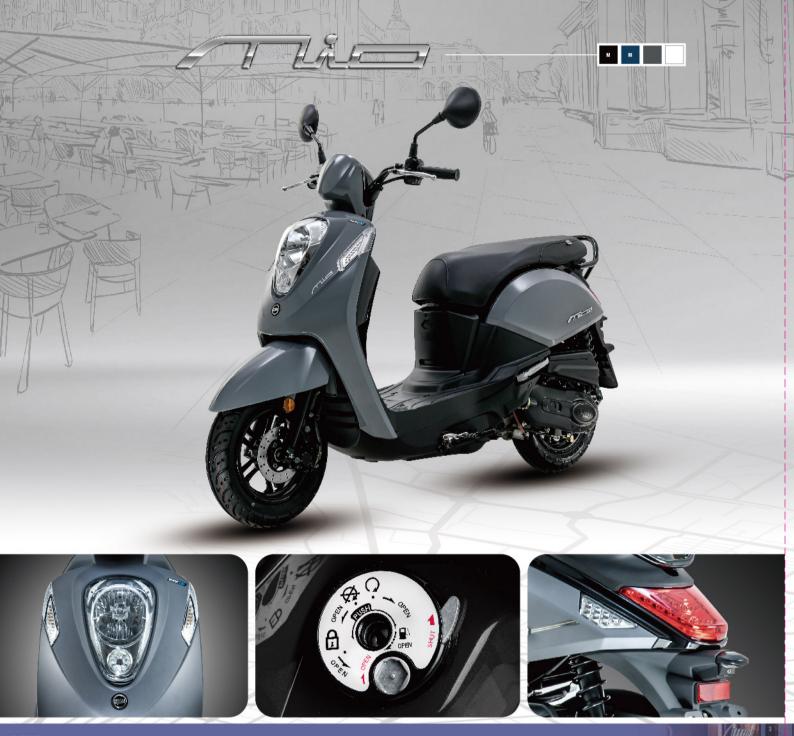

MAXIMUM TORQUE    | 3.0 Nm / 6,500 rpm     |
| UEL SYSTEM        | E.F.I.                 |
| RANSMISSION       | C.V.T.                 |
| CHASSIS           |                        |
| RONT SUSPENSION   | Telescopic Fork        |
| EAR SUSPENSION    | Single Shock           |
| RONT BRAKE        | Disc Ø 190 mm          |
| EAR BRAKE         | Drum Ø 110 mm          |
| RONT TYRE         | 110 / 70-12            |
| EAR TYRE          | 120 / 70-12            |
| DIMENSIONS        |                        |
| OVERALL LENGTH    | 1,875 mm               |
| OVERALL WIDTH     | 690 mm                 |
| OVERALL HEIGHT    | 1140 mm                |
| EAT HEIGHT        | 765 mm                 |
| VHEEL BASE        | 1,285 mm               |
| UEL TANK CAPACITY | 5.5 L                  |





| MODEL              | MIO 50                 |
|--------------------|------------------------|
| ENGINE             |                        |
| ENGINE TYPE        | 1-cylinder, Air-cooled |
|                    | 4-stroke, OHC, 2-valve |
| DISPLACEMENT       | 49 c.c.                |
| BORE x STROKE      | Ø 37 x 46 mm           |
| MAXIMUM POWER      | 2.2 kW / 8,000 rpm     |
| MAXIMUM TORQUE     | 3.0 Nm / 6,000 rpm     |
| FUEL SYSTEM        | E.F.I.                 |
| TRANSMISSION       | C.V.T.                 |
| CHASSIS            |                        |
| FRONT SUSPENSION   | Telescopic Fork        |
| REAR SUSPENSION    | Single Shock           |
| FRONT BRAKE        | Disc Ø 160 mm          |
| REAR BRAKE         | Drum Ø 110 mm          |
| FRONT TYRE         | 90 / 90