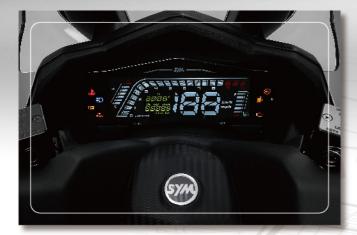

#### FRAME

**LED Light** 

TFT Instrument

**LED Instrument** 

LCD Instrument

**Anti-Lock Braking System** 

**Combined Braking System** 

**Motorbike-Type Engine Mounting** 