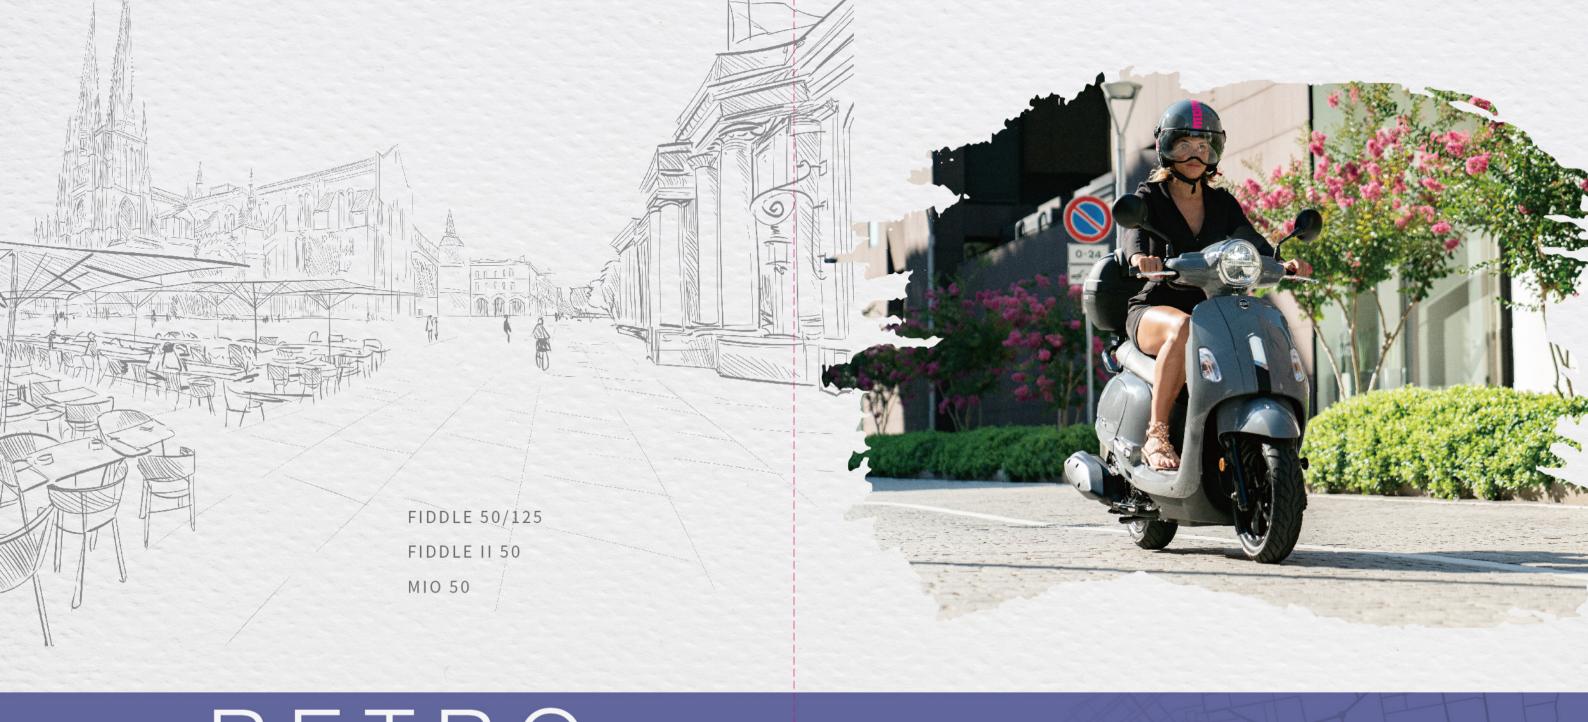

C.V.T.                 |
| CHASSIS            |                        |
| FRONT SUSPENSION   | Telescopic Fork        |
| REAR SUSPENSION    | Single Shock           |
| FRONT BRAKE        | Disc Ø 226 mm          |
| REAR BRAKE         | Drum Ø 110 mm          |
| FRONT TYRE         | 120 / 70-12            |
| REAR TYRE          | 130 / 70-12            |
| DIMENSIONS         |                        |
| OVERALL LENGTH     | 1,905 mm               |
| OVERALL WIDTH      | 750 mm                 |
| OVERALL HEIGHT     | 1,095 mm               |
| SEAT HEIGHT        | 813 mm                 |
| WHEEL BASE         | 1,310 mm               |
| FUEL TANK CAPACITY | 6.5 L                  |
| FEATURES           |                        |
|                    |                        |









# RETRO



| MODEL              | FIDDLE 50/125      |                     |                           |
|--------------------|--------------------|---------------------|---------------------------|
| ENGINE             | 1 12 PASS TO       | 100011120           | 11.000 1200               |
| ENGINE TYPE        | 1-cylinder, A      | ir-cooled           | 1-cylinder, Liquid-cooled |
|                    | 4-stroke, OH       | C, 2-valve          | 4-stroke, OHC, 2-valve    |
| DISPLACEMENT       | 49.46 c.c.         | 124.                | 6 c.c.                    |
| BORE x STROKE      | Ø 37 x 46 mm       | Ø 52.4              | x 57.8 mm                 |
| MAXIMUM POWER      | 2.2 kW / 8,000 rpm | 8.4 kW /            | 8,500 rpm                 |
| MAXIMUM TORQUE     | 3.0 Nm / 6,0