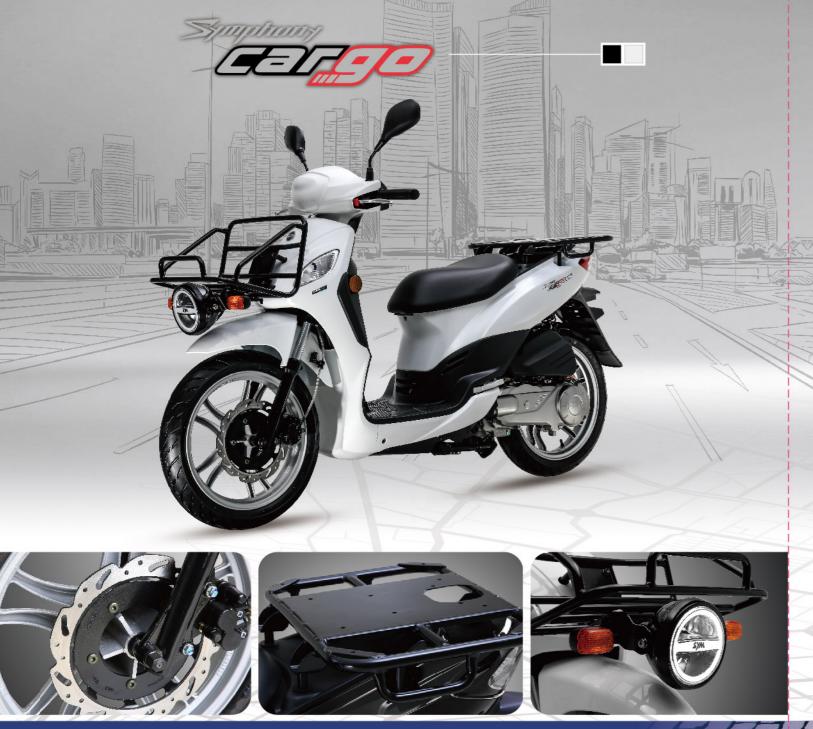

Ø 240 mm       |  |
| FRONT TYRE         | 110 / 70-16                               |  |
| REAR TYRE          | 110 / 70-16                               |  |
| DIMENSIONS         |                                           |  |
| OVERALL LENGTH     | 2,000 mm                                  |  |
| OVERALL WIDTH      | 690 mm                                    |  |
| OVERALL HEIGHT     | 1,290 mm                                  |  |
| SEAT HEIGHT        | 790 mm                                    |  |
| WHEEL BASE         | 1,330 mm                                  |  |
| FUEL TANK CAPACITY | 5.4 L                                     |  |
| FEATURES           |                                           |  |
|                    |                                           |  |











| ENGINE             | to the state of th | REPORT TO LARGE     |
|--------------------|--------------------------------------------------------------------------------------------------------------------------------------------------------------------------------------------------------------------------------------------------------------------------------------------------------------------------------------------------------------------------------------------------------------------------------------------------------------------------------------------------------------------------------------------------------------------------------------------------------------------------------------------------------------------------------------------------------------------------------------