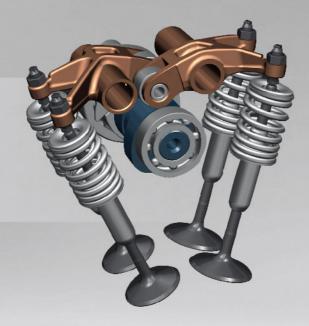

#### **Better Engine Performance**

There was an significant increase in both max power and torque, with 11.6% and 17.4% respectively. MAXSYM TL not only complies with Euro 5 but also brings the excitement to the next level.

#### **Engine Performance**