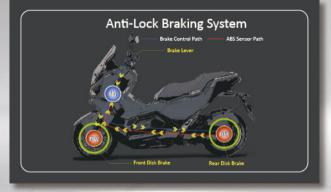

#### FRAME

**LED Light** 

TFT Instrument

**LED Instrument** 

LCD Instrument

**Anti-Lock Braking System** 

**Combined Braking System** 

**Motorbike-Type Engine Mounting** 