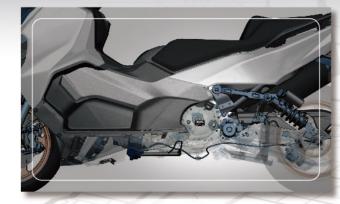

### Single-Sided Multi-Link Rear Suspension

The TL features the exquisite multi-link rear suspension combining with the steel trellis frame. This architecture enables you to sense every inch of road feedback.

## Thin-Shell Structure Aluminum Alloy Wheel

The light weight manufacturing method decreased 37% wheel weight. The deducted unsprung mass brings you excellent dynamic reaction.

2-Position Adjustable Windscreen