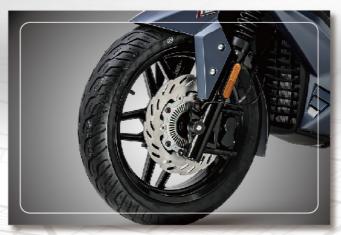

**Auto-Dimmer 4.5" TFT Virtual Instrument** 

**Keyless System** 

**Traction Control System** 

2-in-1 Parking Brake System

**Dual Radial 4-Piston Front Caliper** 

| MODEL              | MAXSYM TL 508                           |
|--------------------|-----------------------------------------|
| ENGINE             |                                         |
| ENGINE TYPE        | 2-cylinder, Liquid-cooled               |
|                    | 4-stroke, DOHC, 8-valve                 |
| DISPLACEMENT       | 508 c.c.                                |
| BORE x STROKE      | Ø 68 x 70 mm                            |
| MAXIMUM POWER      | 33.5 kW / 6,750 rpm                     |
| MAXIMUM TORQUE     | 49.9 Nm / 5,250 rpm                     |
| FUEL SYSTEM        | E.F.I.                                  |
| TRANSMISSION       | C.V.T.                                  |
| CHASSIS            |                                         |
| FRONT SUSPENSION   | Upside-down Fork                        |
| REAR SUSPENSION    | Single-sided Mono-shock with Multi-link |
| FRONT BRAKE        | Double Disc Ø 275 mm + ABS              |
| REAR BRAKE         | Disc Ø 275 mm + ABS                     |
| FRONT TYRE         | 120 / 70-15                             |
| REAR TYRE          | 160 / 60-15                             |
| DIMENSIONS         |                                         |
| OVERALL LENGTH     | 2,215 mm                                |
| OVERALL WIDTH      | 800 mm                                  |
| OVERALL HEIGHT     | 1,442 mm                                |
| SEAT HEIGHT        | 795 mm                                  |
| WHEEL BASE         | 1,543 mm                                |
| FUEL TANK CAPACITY | 12.5L                                   |
| FEATURES           |                                         |