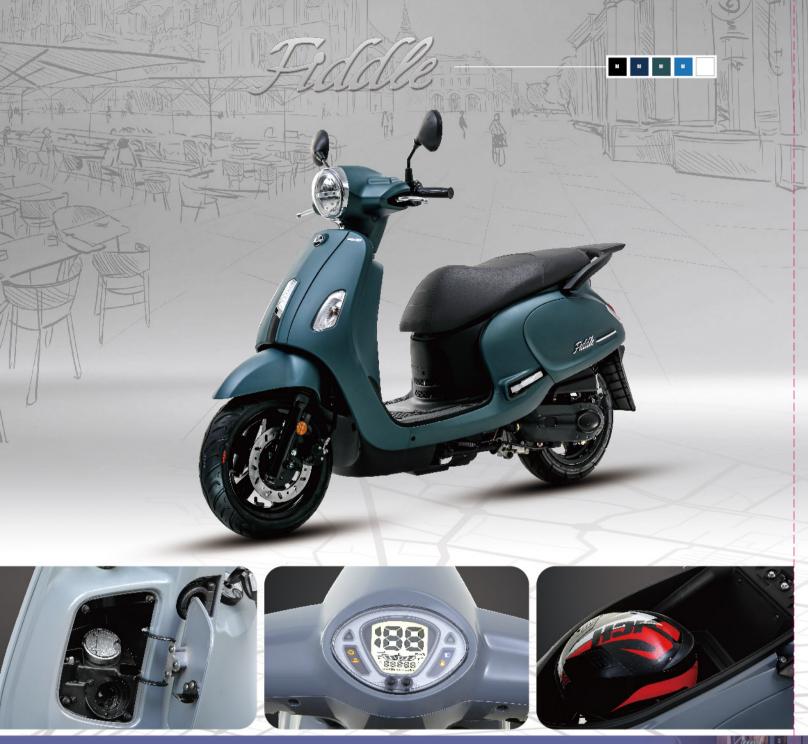

|
| CHASSIS            |                        |
| FRONT SUSPENSION   | Telescopic Fork        |
| REAR SUSPENSION    | Single Shock           |
| FRONT BRAKE        | Disc Ø 226 mm          |
| REAR BRAKE         | Drum Ø 110 mm          |
| FRONT TYRE         | 120 / 70-12            |
| REAR TYRE          | 130 / 70-12            |
| DIMENSIONS         |                        |
| OVERALL LENGTH     | 1,905 mm               |
| OVERALL WIDTH      | 750 mm                 |
| OVERALL HEIGHT     | 1,095 mm               |
| SEAT HEIGHT        | 813 mm                 |
| WHEEL BASE         | 1,310 mm               |
| FUEL TANK CAPACITY | 6.5 L                  |
| FEATURES           |                        |
|                    |                        |









# RETRO



| MODEL              | FIDDLE 50/125      |                     |                           |
|--------------------|--------------------|---------------------|---------------------------|
| ENGINE             | 1 12 PASS TO       | 100011120           | 11.000 1200               |
| ENGINE TYPE        | 1-cylinder, A      | ir-cooled           | 1-cylinder, Liquid-cooled |
|                    | 4-stroke, OH       | C, 2-valve          | 4-stroke, OHC, 2-valve    |
| DISPLACEMENT       | 49.46 c.c.         | 124.                | 6 c.c.                    |
| BORE x STROKE      | Ø 37 x 46 mm       | Ø 52.4              | x 57.8 mm                 |
| MAXIMUM POWER      | 2.2 kW / 8,000 rpm | 8.4 kW /            | 8,500 rpm                 |
| MAXIMUM TORQUE     | 3.0 Nm / 6,000 rpm | 10