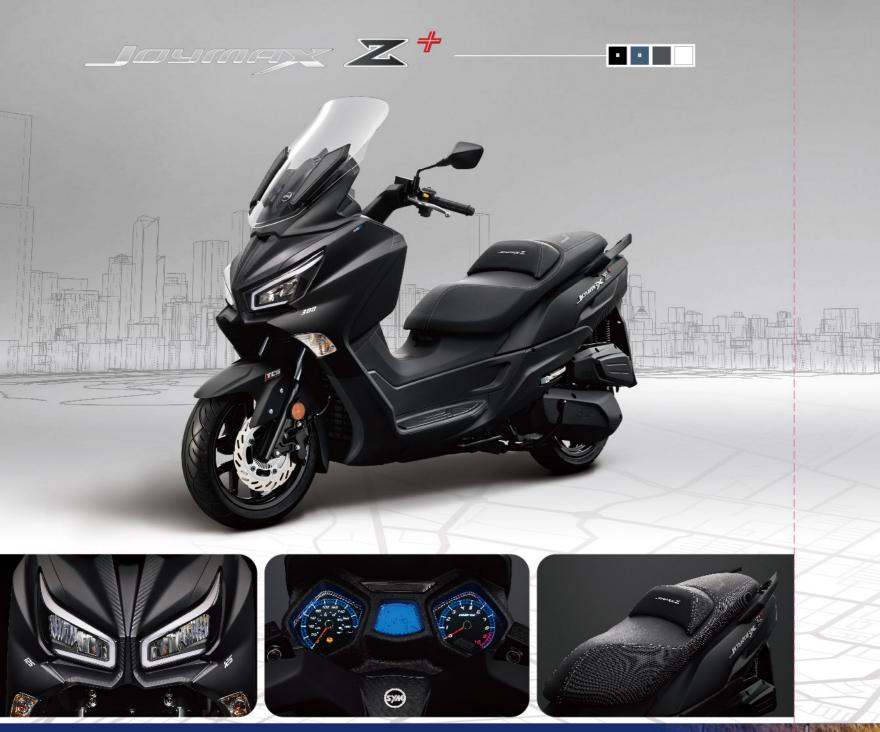

QC3.0

| MODEL              | JC                  | YMAX Z+ 125 / 250 / 3     | 800                 |
|--------------------|---------------------|---------------------------|---------------------|
| ENGINE             | 2012                | 100 201 100 100 100       |                     |
| ENGINE TYPE        |                     | 1-cylinder, Liquid-cooled | 1.92 50 6           |
|                    |                     | 4-stroke, OHC, 4-valve    |                     |
| DISPLACEMENT       | 124.9 c.c.          | 249.4 c.c.                | 278.3 c.c.          |
| BORE x STROKE      | Ø 53 x 56.6 mm      | Ø 71 x 63 mm              | Ø 75 x 63 mm        |
| MAXIMUM POWER      | 10.5 kW / 8,750 rpm | 15.8 kW / 7,500 rpm       | 19.1 kW / 7,500 rpm |
| MAXIMUM TORQUE     | 11.8 Nm / 6,750 rpm | 22.5 Nm / 5,500 rpm       | 26.2 Nm / 6,750 rpm |
| FUEL SYSTEM        |                     | E.F.I.                    |                     |
| TRANSMISSION       |                     | C.V.T.                    |                     |
| CHASSIS            |                     | The state of the state of | 12 12 18            |
| FRONT SUSPENSION   |                     | Telescopic Fork           |                     |
| REAR SUSPENSION    |                     | Dual Shock                |                     |
| FRONT BRAKE        | Disc Ø 260 mm + CBS | Disc Ø 260 mm + ABS       |                     |
| REAR BRAKE         | Disc Ø 240 mm + CBS | Disc Ø 240 mm + ABS       |                     |
| FRONT TYRE         |                     | 120 / 70 - 14             |                     |
| REAR TYRE          |                     | 140 / 60 - 13             |                     |
| DIMENSIONS         | THE RESERVE         |                           |                     |
| OVERALL LENGTH     | -                   | 2,190 mm                  |                     |
| OVERALL WIDTH      | 750 mm              | 760 mm                    |                     |
| OVERALL HEIGHT     |                     | 1,422 mm                  |                     |
| SEAT HEIGHT        | 770 mm              | 747 mm                    |                     |
| WHEEL BASE         |                     | 1,550 mm                  |                     |
| FUEL TANK CAPACITY |                     | 12 L                      |                     |
| FEATURES           | 1                   | 7-1                       |                     |