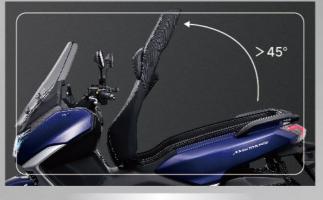

### Single-Sided Multi-Link Rear Suspension

The TL features the exquisite multi-link rear suspension combining with the steel trellis frame. This architecture enables you to sense every inch of road feedback.