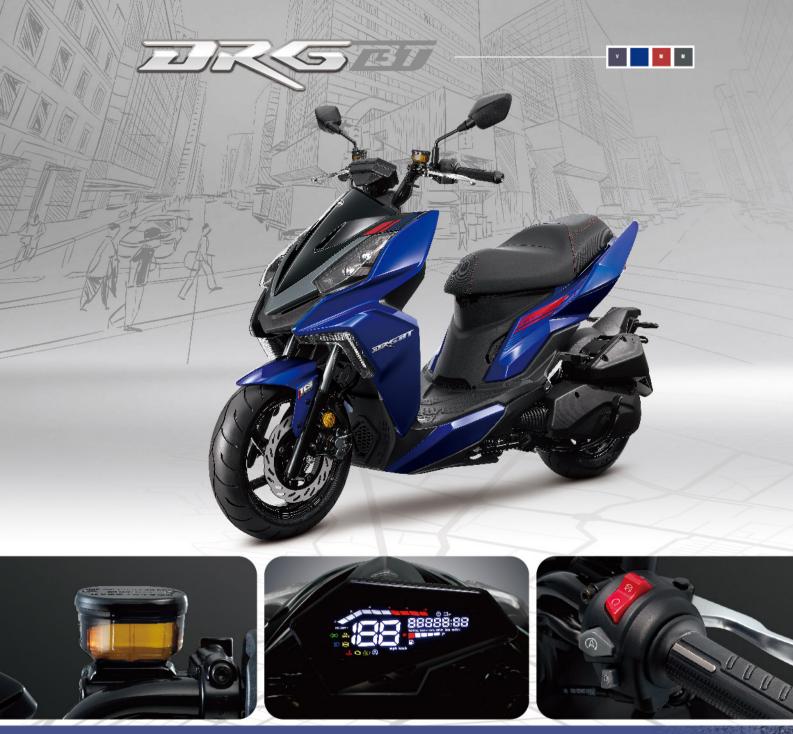

| MODEL              | JET 14 50 / 125 / 200                   |                     |                                                                                                                                                                                                                                                                                                                                                                                                                                                                                                                                                                                                                                                                                                                                                                                                                                                                                                                                                                                                                                                                                                                                                                                                                                                                                                                                                                                                                                                                                                                                                                                                                                                                                                                                                                                                                                                                                                                                                                                                                                                                                                                                |                        |
|--------------------|-----------------------------------------|---------------------|--------------------------------------------------------------------------------------------------------------------------------------------------------------------------------------------------------------------------------------------------------------------------------------------------------------------------------------------------------------------------------------------------------------------------------------------------------------------------------------------------------------------------------------------------------------------------------------------------------------------------------------------------------------------------------------------------------------------------------------------------------------------------------------------------------------------------------------------------------------------------------------------------------------------------------------------------------------------------------------------------------------------------------------------------------------------------------------------------------------------------------------------------------------------------------------------------------------------------------------------------------------------------------------------------------------------------------------------------------------------------------------------------------------------------------------------------------------------------------------------------------------------------------------------------------------------------------------------------------------------------------------------------------------------------------------------------------------------------------------------------------------------------------------------------------------------------------------------------------------------------------------------------------------------------------------------------------------------------------------------------------------------------------------------------------------------------------------------------------------------------------|------------------------|
| ENGINE             | - 1 - 1 - 1 - 1 - 1 - 1 - 1 - 1 - 1 - 1 | 32.                 | THE STREET                                                                                                                                                                                                                                                                                                                                                                                                                                                                                                                                                                                                                                                                                                                                                                                                                                                                                                                                                                                                                                                                                                                                                                                                                                                                                                                                                                                                                                                                                                                                                                                                                                                                                                                                                                                                                                                                                                                                                                                                                                                                                                                     |                        |
| ENGINE TYPE        | 1-cylinder,                             | Air-cooled          | 1-cylinder, Liquid-cooled                                                                                                                                                                                                                                                                                                                                                                                                                                                                                                                                                                                                                                                                                                                                                                                                                                                                                                                                                                                                                                                                                                                                                                                                                                                                                                                                                                                                                                                                                                                                                                                                                                                                                                                                                                                                                                                                                                                                                                                                                                                                                                      | 1-cylinder, Air-cooled |
|                    | 4-stroke, O                             | HC, 2-valve         | 4-stroke, OHC, 4-valve                                                                                                                                                                                                                                                                                                                                                                                                                                                                                                                                                                                                                                                                                                                                                                                                                                                                                                                                                                                                                                                                                                                                                                                                                                                                                                                                                                                                                                                                                                                                                                                                                                                                                                                                                                                                                                                                                                                                                                                                                                                                                                         | 4-stroke, OHC, 2-valve |
| DISPLACEMENT       | 49.46 c.c.                              | 124.6               | 5 c.c.                                                                                                                                                                                                                                                                                                                                                                                                                                                                                                                                                                                                                                                                                                                                                                                                                                                                                                                                                                                                                                                                                                                                                                                                                                                                                                                                                                                                                                                                                                                                                                                                                                                                                                                                                                                                                                                                                                                                                                                                                                                                                                                         | 168.9 c.c.             |
| BORE x STROKE      | Ø 37 x 46 mm                            | Ø 52.4 x            | 57.8 mm                                                                                                                                                                                                                                                                                                                                                                                                                                                                                                                                                                                                                                                                                                                                                                                                                                                                                                                                                                                                                                                                                                                                                                                                                                                                                                                                                                                                                                                                                                                                                                                                                                                                                                                                                                                                                                                                                                                                                                                                                                                                                                                        | Ø 61 x 57.8 mm         |
| MAXIMUM POWER      | 2.2 kW / 8,000 rpm                      | 8.4 kW / 8,500 rpm  | 9.3 kW / 8,000 rpm                                                                                                                                                                                                                                                                                                                                                                                                                                                                                                                                                                                                                                                                                                                                                                                                                                                                                                                                                                                                                                                                                                                                                                                                                                                                                                                                                                                                                                                                                                                                                                                                                                                                                                                                                                                                                                                                                                                                                                                                                                                                                                             | 9.0 kW / 7,500 rpm     |
| MAXIMUM TORQUE     | 3.0 Nm / 6,000 rpm                      | 10.3 Nm / 6,500 rpm | 11.5 Nm / 6,500 rpm                                                                                                                                                                                                                                                                                                                                                                                                                                                                                                                                                                                                                                                                                                                                                                                                                                                                                                                                                                                                                                                                                                                                                                                                                                                                                                                                                                                                                                                                                                                                                                                                                                                                                                                                                                                                                                                                                                                                                                                                                                                                                                            | 12.5 Nm / 6,000 rpm    |
| FUEL SYSTEM        |                                         | E.                  | F.I.                                                                                                                                                                                                                                                                                                                                                                                                                                                                                                                                                                                                                                                                                                                                                                                                                                                                                                                                                                                                                                                                                                                                                                                                                                                                                                                                                                                                                                                                                                                                                                                                                                                                                                                                                                                                                                                                                                                                                                                                                                                                                                                           |                        |
| TRANSMISSION       |                                         | c.                  | V.T.                                                                                                                                                                                                                                                                                                                                                                                                                                                                                                                                                                                                                                                                                                                                                                                                                                                                                                                                                                                                                                                                                                                                                                                                                                                                                                                                                                                                                                                                                                                                                                                                                                                                                                                                                                                                                                                                                                                                                                                                                                                                                                                           |                        |
| CHASSIS            |                                         |                     | A STATE OF THE PARTY OF THE PAR | ACC.                   |
| FRONT SUSPENSION   |                                         | Telesco             | pic Fork                                                                                                                                                                                                                                                                                                                                                                                                                                                                                                                                                                                                                                                                                                                                                                                                                                                                                                                                                                                                                                                                                                                                                                                                                                                                                                                                                                                                                                                                                                                                                                                                                                                                                                                                                                                                                                                                                                                                                                                                                                                                                                                       |                        |
| REAR SUSPENSION    | Single                                  | Shock               | Dual S                                                                                                                                                                                                                                                                                                                                                                                                                                                                                                                                                                                                                                                                                                                                                                                                                                                                                                                                                                                                                                                                                                                                                                                                                                                                                                                                                                                                                                                                                                                                                                                                                                                                                                                                                                                                                                                                                                                                                                                                                                                                                                                         | Shock                  |
| FRONT BRAKE        | Disc Ø 260 mm                           | Disc Ø 260 mm + CBS | Disc Ø 260 mm + CBS / ABS                                                                                                                                                                                                                                                                                                                                                                                                                                                                                                                                                                                                                                                                                                                                                                                                                                                                                                                                                                                                                                                                                                                                                                                                                                                                                                                                                                                                                                                                                                                                                                                                                                                                                                                                                                                                                                                                                                                                                                                                                                                                                                      | Disc Ø 260 mm + ABS    |
| REAR BRAKE         | Drum Ø 130 mm                           | Drum Ø 130 mm + CBS | Disc Ø 220 mm + CBS / ABS                                                                                                                                                                                                                                                                                                                                                                                                                                                                                                                                                                                                                                                                                                                                                                                                                                                                                                                                                                                                                                                                                                                                                                                                                                                                                                                                                                                                                                                                                                                                                                                                                                                                                                                                                                                                                                                                                                                                                                                                                                                                                                      | Disc Ø 220 mm + ABS    |
| FRONT TYRE         |                                         | 100 /               | 90-14                                                                                                                                                                                                                                                                                                                                                                                                                                                                                                                                                                                                                                                                                                                                                                                                                                                                                                                                                                                                                                                                                                                                                                                                                                                                                                                                                                                                                                                                                                                                                                                                                                                                                                                                                                                                                                                                                                                                                                                                                                                                                                                          |                        |
| REAR TYRE          |                                         | 110 /               | 80-14                                                                                                                                                                                                                                                                                                                                                                                                                                                                                                                                                                                                                                                                                                                                                                                                                                                                                                                                                                                                                                                                                                                                                                                                                                                                                                                                                                                                                                                                                                                                                                                                                                                                                                                                                                                                                                                                                                                                                                                                                                                                                                                          |                        |
| DIMENSIONS         | SERVICE TO THE P                        | The same            |                                                                                                                                                                                                                                                                                                                                                                                                                                                                                                                                                                                                                                                                                                                                                                                                                                                                                                                                                                                                                                                                                                                                                                                                                                                                                                                                                                                                                                                                                                                                                                                                                                                                                                                                                                                                                                                                                                                                                                                                                                                                                                                                |                        |
| OVERALL LENGTH     |                                         | 1,99                | 0 mm                                                                                                                                                                                                                                                                                                                                                                                                                                                                                                                                                                                                                                                                                                                                                                                                                                                                                                                                                                                                                                                                                                                                                                                                                                                                                                                                                                                                                                                                                                                                                                                                                                                                                                                                                                                                                                                                                                                                                                                                                                                                                                                           |                        |
| OVERALL WIDTH      |                                         | 730                 | mm                                                                                                                                                                                                                                                                                                                                                                                                                                                                                                                                                                                                                                                                                                                                                                                                                                                                                                                                                                                                                                                                                                                                                                                                                                                                                                                                                                                                                                                                                                                                                                                                                                                                                                                                                                                                                                                                                                                                                                                                                                                                                                                             |                        |
| OVERALL HEIGHT     | 1.075 / 1,115 mm (with visor)           |                     |                                                                                                                                                                                                                                                                                                                                                                                                                                                                                                                                                                                                                                                                                                                                                                                                                                                                                                                                                                                                                                                                                                                                                                                                                                                                                                                                                                                                                                                                                                                                                                                                                                                                                                                                                                                                                                                                                                                                                                                                                                                                                                                                |                        |
| SEAT HEIGHT        | 800 mm                                  | 785                 | mm                                                                                                                                                                                                                                                                                                                                                                                                                                                                                                                                                                                                                                                                                                                                                                                                                                                                                                                                                                                                                                                                                                                                                                                                                                                                                                                                                                                                                                                                                                                                                                                                                                                                                                                                                                                                                                                                                                                                                                                                                                                                                                                             | 800 mm                 |
| WHEEL BASE         | 1,330 mm 1,350 mm                       |                     |                                                                                                                                                                                                                                                                                                                                                                                                                                                                                                                                                                                                                                                                                                                                                                                                                                                                                                                                                                                                                                                                                                                                                                                                                                                                                                                                                                                                                                                                                                                                                                                                                                                                                                                                                                                                                                                                                                                                                                                                                                                                                                                                |                        |
| FUEL TANK CAPACITY | 7.5 L                                   |                     |                                                                                                                                                                                                                                                                                                                                                                                                                                                                                                                                                                                                                                                                                                                                                                                                                                                                                                                                                                                                                                                                                                                                                                                                                                                                                                                                                                                                                                                                                                                                                                                                                                                                                                                                                                                                                                                                                                                                                                                                                                                                                                                                |                        |
| FEATURES           | 1                                       | 1                   |                                                                                                                                                                                                                                                                                                                                                                                                                                                                                                                                                                                                                                                                                                                                                                                                                                                                                                                                                                                                                                                                                                                                                                                                                                                                                                                                                                                                                                                                                                                                                                                                                                                                                                                                                                                                                                                                                                                                                                                                                                                                                                                                |                        |