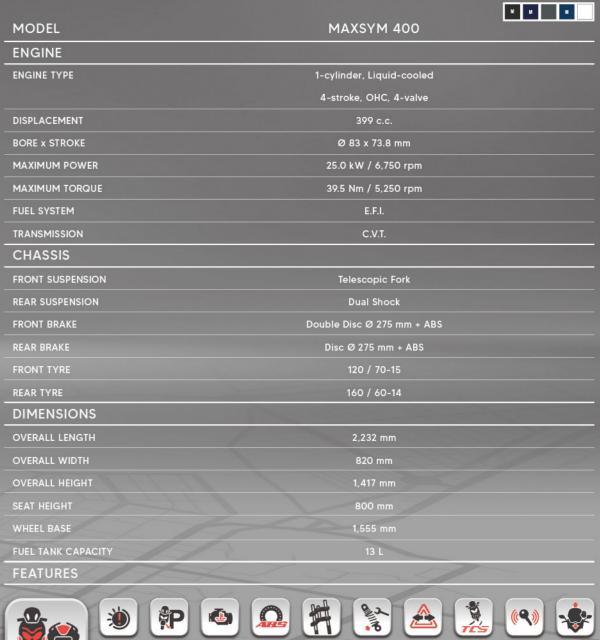

## Let's Go Forward

Inherited the spirit of previous model, Maxsym 400 EU5 retains its elegant look while embodying the mature and hi-tech elements into the new version. The transformations are not just from the outside but also within the body and performance. SYM R&D lab achieved more on mechanical improvement to build a better frame system, an upgraded maneuverability and agility.

#### Improved Engine Performance

There has been an increase of 9.2% in low-rev performance, compared to previous model.

|                   | Power<br>(kW) | Weight<br>(kg) | Power to<br>Weight<br>(kW/kg) |
|-------------------|---------------|----------------|-------------------------------|
| Maxsym 400        | 25            | 215            | 0.12                          |
| Previous<br>Model | 26.1          | 234            | 0.11                          |