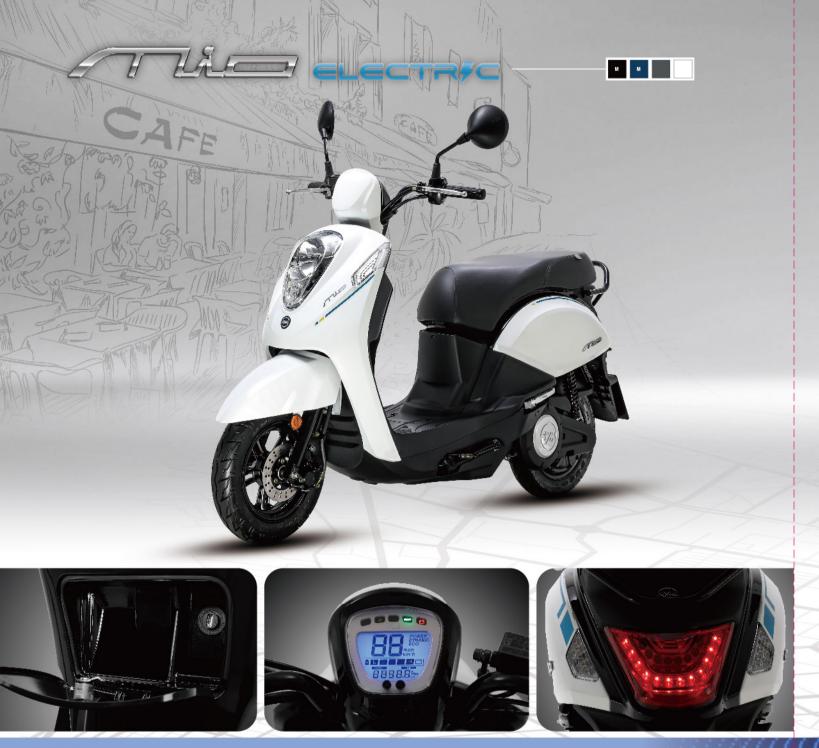

#### e SCOOTER

 FIDDLE ELECTRIC
 87 - 88

 MIO ELECTRIC
 89 - 90

 e X'PRO
 91 - 92