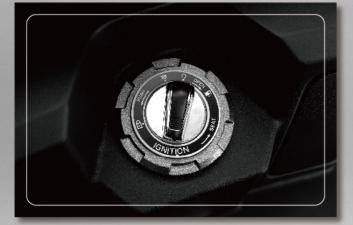

**Upside-Down Fork** 

**Dual Triple Clamp** 

Adjustable Rear Suspension

Multi-Link Mono-Shock Absorber

**Hazard Control Light** 

**Traction Control System** 

Keyless

Tool-Free Adjustable Windshield