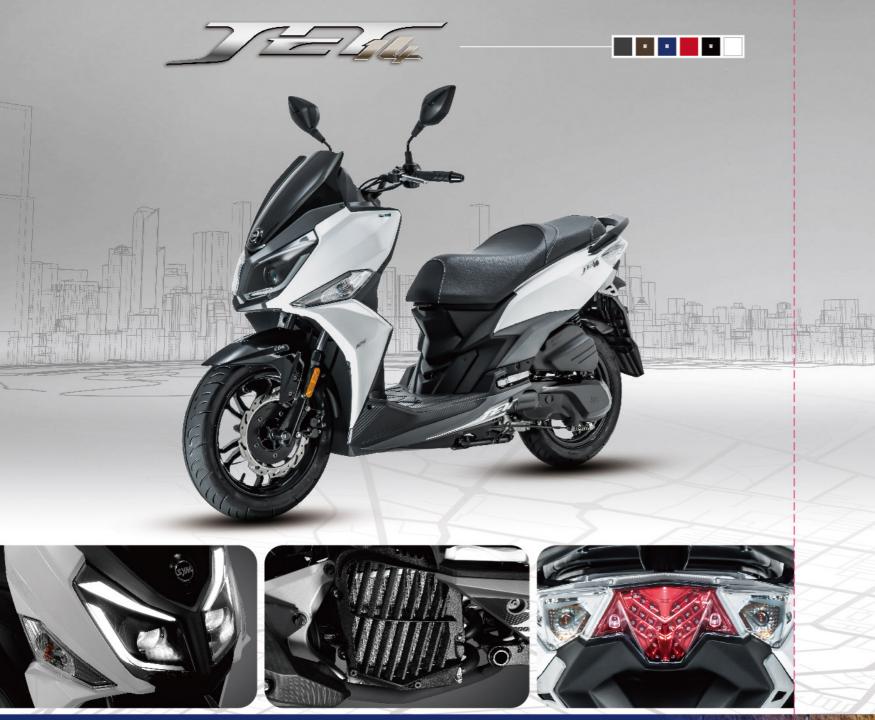

| MODEL              | JET 14 50 / 125 / 200                   |                     |                                                                                                                                                                                                                                                                                                                                                                                                                                                                                                                                                                                                                                                                                                                                                                                                                                                                                                                                                                                                                                                                                                                                                                                                                                                                                                                                                                                                                                                                                                                                                                                                                                                                                                                                                                                                                                                                                                                                                                                                                                                                                                                                |                        |
|--------------------|-----------------------------------------|---------------------|--------------------------------------------------------------------------------------------------------------------------------------------------------------------------------------------------------------------------------------------------------------------------------------------------------------------------------------------------------------------------------------------------------------------------------------------------------------------------------------------------------------------------------------------------------------------------------------------------------------------------------------------------------------------------------------------------------------------------------------------------------------------------------------------------------------------------------------------------------------------------------------------------------------------------------------------------------------------------------------------------------------------------------------------------------------------------------------------------------------------------------------------------------------------------------------------------------------------------------------------------------------------------------------------------------------------------------------------------------------------------------------------------------------------------------------------------------------------------------------------------------------------------------------------------------------------------------------------------------------------------------------------------------------------------------------------------------------------------------------------------------------------------------------------------------------------------------------------------------------------------------------------------------------------------------------------------------------------------------------------------------------------------------------------------------------------------------------------------------------------------------|------------------------|
| ENGINE             | - 1 - 1 - 1 - 1 - 1 - 1 - 1 - 1 - 1 - 1 | 32.                 | THE STREET                                                                                                                                                                                                                                                                                                                                                                                                                                                                                                                                                                                                                                                                                                                                                                                                                                                                                                                                                                                                                                                                                                                                                                                                                                                                                                                                                                                                                                                                                                                                                                                                                                                                                                                                                                                                                                                                                                                                                                                                                                                                                                                     |                        |
| ENGINE TYPE        | 1-cylinder,                             | Air-cooled          | 1-cylinder, Liquid-cooled                                                                                                                                                                                                                                                                                                                                                                                                                                                                                                                                                                                                                                                                                                                                                                                                                                                                                                                                                                                                                                                                                                                                                                                                                                                                                                                                                                                                                                                                                                                                                                                                                                                                                                                                                                                                                                                                                                                                                                                                                                                                                                      | 1-cylinder, Air-cooled |
|                    | 4-stroke, O                             | HC, 2-valve         | 4-stroke, OHC, 4-valve                                                                                                                                                                                                                                                                                                                                                                                                                                                                                                                                                                                                                                                                                                                                                                                                                                                                                                                                                                                                                                                                                                                                                                                                                                                                                                                                                                                                                                                                                                                                                                                                                                                                                                                                                                                                                                                                                                                                                                                                                                                                                                         | 4-stroke, OHC, 2-valve |
| DISPLACEMENT       | 49.46 c.c.                              | 124.6               | 5 c.c.                                                                                                                                                                                                                                                                                                                                                                                                                                                                                                                                                                                                                                                                                                                                                                                                                                                                                                                                                                                                                                                                                                                                                                                                                                                                                                                                                                                                                                                                                                                                                                                                                                                                                                                                                                                                                                                                                                                                                                                                                                                                                                                         | 168.9 c.c.             |
| BORE x STROKE      | Ø 37 x 46 mm                            | Ø 52.4 x            | 57.8 mm                                                                                                                                                                                                                                                                                                                                                                                                                                                                                                                                                                                                                                                                                                                                                                                                                                                                                                                                                                                                                                                                                                                                                                                                                                                                                                                                                                                                                                                                                                                                                                                                                                                                                                                                                                                                                                                                                                                                                                                                                                                                                                                        | Ø 61 x 57.8 mm         |
| MAXIMUM POWER      | 2.2 kW / 8,000 rpm                      | 8.4 kW / 8,500 rpm  | 9.3 kW / 8,000 rpm                                                                                                                                                                                                                                                                                                                                                                                                                                                                                                                                                                                                                                                                                                                                                                                                                                                                                                                                                                                                                                                                                                                                                                                                                                                                                                                                                                                                                                                                                                                                                                                                                                                                                                                                                                                                                                                                                                                                                                                                                                                                                                             | 9.0 kW / 7,500 rpm     |
| MAXIMUM TORQUE     | 3.0 Nm / 6,000 rpm                      | 10.3 Nm / 6,500 rpm | 11.5 Nm / 6,500 rpm                                                                                                                                                                                                                                                                                                                                                                                                                                                                                                                                                                                                                                                                                                                                                                                                                                                                                                                                                                                                                                                                                                                                                                                                                                                                                                                                                                                                                                                                                                                                                                                                                                                                                                                                                                                                                                                                                                                                                                                                                                                                                                            | 12.5 Nm / 6,000 rpm    |
| FUEL SYSTEM        |                                         | E.                  | F.I.                                                                                                                                                                                                                                                                                                                                                                                                                                                                                                                                                                                                                                                                                                                                                                                                                                                                                                                                                                                                                                                                                                                                                                                                                                                                                                                                                                                                                                                                                                                                                                                                                                                                                                                                                                                                                                                                                                                                                                                                                                                                                                                           |                        |
| TRANSMISSION       |                                         | c.                  | V.T.                                                                                                                                                                                                                                                                                                                                                                                                                                                                                                                                                                                                                                                                                                                                                                                                                                                                                                                                                                                                                                                                                                                                                                                                                                                                                                                                                                                                                                                                                                                                                                                                                                                                                                                                                                                                                                                                                                                                                                                                                                                                                                                           |                        |
| CHASSIS            |                                         |                     | A STATE OF THE PARTY OF THE PAR | ACC.                   |
| FRONT SUSPENSION   |                                         | Telesco             | pic Fork                                                                                                                                                                                                                                                                                                                                                                                                                                                                                                                                                                                                                                                                                                                                                                                                                                                                                                                                                                                                                                                                                                                                                                                                                                                                                                                                                                                                                                                                                                                                                                                                                                                                                                                                                                                                                                                                                                                                                                                                                                                                                                                       |                        |
| REAR SUSPENSION    | Single                                  | Shock               | Dual S                                                                                                                                                                                                                                                                                                                                                                                                                                                                                                                                                                                                                                                                                                                                                                                                                                                                                                                                                                                                                                                                                                                                                                                                                                                                                                                                                                                                                                                                                                                                                                                                                                                                                                                                                                                                                                                                                                                                                                                                                                                                                                                         | Shock                  |
| FRONT BRAKE        | Disc Ø 260 mm                           | Disc Ø 260 mm + CBS | Disc Ø 260 mm + CBS / ABS                                                                                                                                                                                                                                                                                                                                                                                                                                                                                                                                                                                                                                                                                                                                                                                                                                                                                                                                                                                                                                                                                                                                                                                                                                                                                                                                                                                                                                                                                                                                                                                                                                                                                                                                                                                                                                                                                                                                                                                                                                                                                                      | Disc Ø 260 mm + ABS    |
| REAR BRAKE         | Drum Ø 130 mm                           | Drum Ø 130 mm + CBS | Disc Ø 220 mm + CBS / ABS                                                                                                                                                                                                                                                                                                                                                                                                                                                                                                                                                                                                                                                                                                                                                                                                                                                                                                                                                                                                                                                                                                                                                                                                                                                                                                                                                                                                                                                                                                                                                                                                                                                                                                                                                                                                                                                                                                                                                                                                                                                                                                      | Disc Ø 220 mm + ABS    |
| FRONT TYRE         |                                         | 100 /               | 90-14                                                                                                                                                                                                                                                                                                                                                                                                                                                                                                                                                                                                                                                                                                                                                                                                                                                                                                                                                                                                                                                                                                                                                                                                                                                                                                                                                                                                                                                                                                                                                                                                                                                                                                                                                                                                                                                                                                                                                                                                                                                                                                                          |                        |
| REAR TYRE          |                                         | 110 /               | 80-14                                                                                                                                                                                                                                                                                                                                                                                                                                                                                                                                                                                                                                                                                                                                                                                                                                                                                                                                                                                                                                                                                                                                                                                                                                                                                                                                                                                                                                                                                                                                                                                                                                                                                                                                                                                                                                                                                                                                                                                                                                                                                                                          |                        |
| DIMENSIONS         | SERVICE TO THE P                        | The same            |                                                                                                                                                                                                                                                                                                                                                                                                                                                                                                                                                                                                                                                                                                                                                                                                                                                                                                                                                                                                                                                                                                                                                                                                                                                                                                                                                                                                                                                                                                                                                                                                                                                                                                                                                                                                                                                                                                                                                                                                                                                                                                                                |                        |
| OVERALL LENGTH     |                                         | 1,99                | 0 mm                                                                                                                                                                                                                                                                                                                                                                                                                                                                                                                                                                                                                                                                                                                                                                                                                                                                                                                                                                                                                                                                                                                                                                                                                                                                                                                                                                                                                                                                                                                                                                                                                                                                                                                                                                                                                                                                                                                                                                                                                                                                                                                           |                        |
| OVERALL WIDTH      |                                         | 730                 | mm                                                                                                                                                                                                                                                                                                                                                                                                                                                                                                                                                                                                                                                                                                                                                                                                                                                                                                                                                                                                                                                                                                                                                                                                                                                                                                                                                                                                                                                                                                                                                                                                                                                                                                                                                                                                                                                                                                                                                                                                                                                                                                                             |                        |
| OVERALL HEIGHT     | 1.075 / 1,115 mm (with visor)           |                     |                                                                                                                                                                                                                                                                                                                                                                                                                                                                                                                                                                                                                                                                                                                                                                                                                                                                                                                                                                                                                                                                                                                                                                                                                                                                                                                                                                                                                                                                                                                                                                                                                                                                                                                                                                                                                                                                                                                                                                                                                                                                                                                                |                        |
| SEAT HEIGHT        | 800 mm                                  | 785                 | mm                                                                                                                                                                                                                                                                                                                                                                                                                                                                                                                                                                                                                                                                                                                                                                                                                                                                                                                                                                                                                                                                                                                                                                                                                                                                                                                                                                                                                                                                                                                                                                                                                                                                                                                                                                                                                                                                                                                                                                                                                                                                                                                             | 800 mm                 |
| WHEEL BASE         | 1,330 mm 1,350 mm                       |                     |                                                                                                                                                                                                                                                                                                                                                                                                                                                                                                                                                                                                                                                                                                                                                                                                                                                                                                                                                                                                                                                                                                                                                                                                                                                                                                                                                                                                                                                                                                                                                                                                                                                                                                                                                                                                                                                                                                                                                                                                                                                                                                                                |                        |
| FUEL TANK CAPACITY | 7.5 L                                   |                     |                                                                                                                                                                                                                                                                                                                                                                                                                                                                                                                                                                                                                                                                                                                                                                                                                                                                                                                                                                                                                                                                                                                                                                                                                                                                                                                                                                                                                                                                                                                                                                                                                                                                                                                                                                                                                                                                                                                                                                                                                                                                                                                                |                        |
| FEATURES           | 1                                       | 1                   |                                                                                                                                                                                                                                                                                                                                                                                                                                                                                                                                                                                                                                                                                                                                                                                                                                                                                                                                                                                                                                                                                                                                                                                                                                                                                                                                                                                                                                                                                                                                                                                                                                                                                                                                                                                                                                                                                                                                                                                                                                                                                                                                |                        |