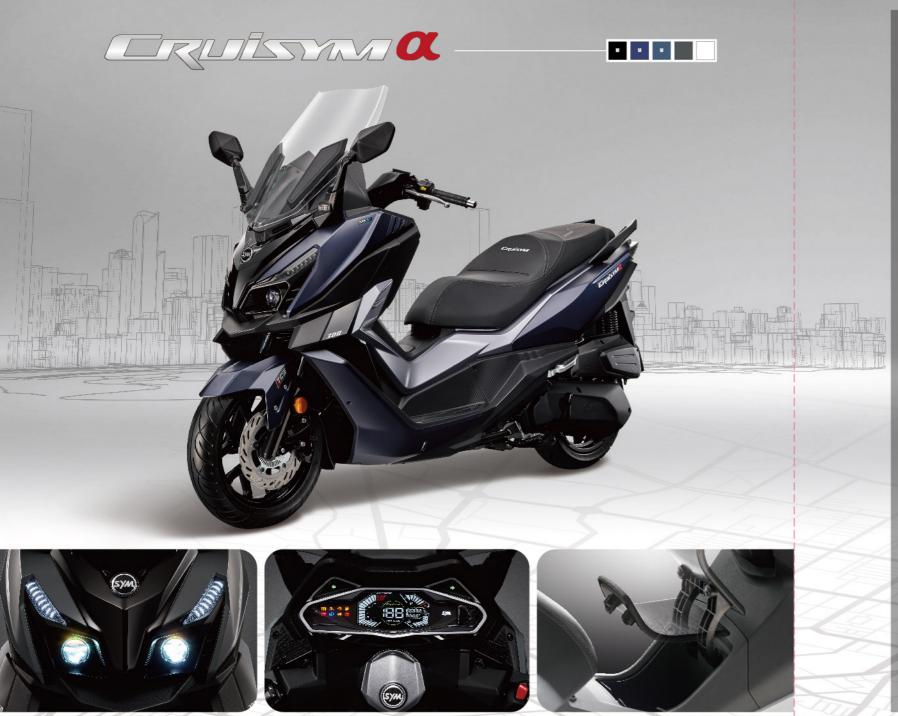

| MODEL              | CDUICVM ~           | 125 / 200           |  |  |
|--------------------|---------------------|---------------------|--|--|
| MODEL              | CRUISTM 0           | CRUiSYM α 125 / 300 |  |  |
| ENGINE             |                     |                     |  |  |
| ENGINE TYPE        |                     | Liquid-cooled       |  |  |
|                    | 4-stroke, 0         | OHC, 4-valve        |  |  |
| DISPLACEMENT       | 124.9 c.c.          | 278.3 c.c.          |  |  |
| BORE x STROKE      | Ø 53 x 56.4 mm      | Ø 75 x 63 mm        |  |  |
| MAXIMUM POWER      | 10.5 kW / 8,750 rpm | 19.1 kW / 7,500 rpm |  |  |
| MAXIMUM TORQUE     | 11.8 Nm / 6,750 rpm | 26.2 Nm / 6,750 rpm |  |  |
| FUEL SYSTEM        | E                   | E.F.I.              |  |  |
| TRANSMISSION       | C                   | C.V.T.              |  |  |
| CHASSIS            |                     |                     |  |  |
| FRONT SUSPENSION   | Telesco             | opic Fork           |  |  |
| REAR SUSPENSION    | Dual                | Dual Shock          |  |  |
| FRONT BRAKE        | Disc Ø 26           | Disc Ø 260 mm + ABS |  |  |
| REAR BRAKE         | Disc Ø 24           | Disc Ø 240 mm + ABS |  |  |
| FRONT TYRE         | 120 ,               | / 70-14             |  |  |
| REAR TYRE          | 140                 | / 60-13             |  |  |
| DIMENSIONS         |                     |                     |  |  |
| OVERALL LENGTH     | 2,18                | 39 mm               |  |  |
| OVERALL WIDTH      | 75                  | 6 mm                |  |  |
| OVERALL HEIGHT     | 1,43                | 32 mm               |  |  |
| SEAT HEIGHT        | 750 mm              | 760 mm              |  |  |
| WHEEL BASE         | 1,55                | 50 mm               |  |  |
| FUEL TANK CAPACITY |                     | 12 L                |  |  |
| FEATURES           |                     |                     |  |  |