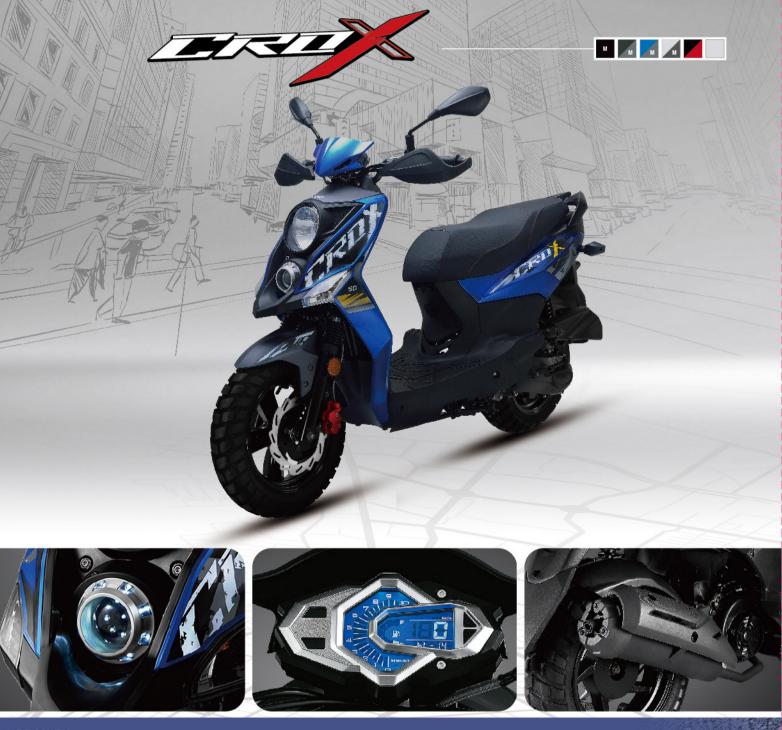

mm + CBS |
| EAR BRAKE          | Drum Ø 110 mm           | Drum Ø 130 mm + CBS |
| RONT TYRE          | 110                     | / 70-12             |
| REAR TYRE          | 120                     | / 70-12             |
| DIMENSIONS         |                         |                     |
| OVERALL LENGTH     | 1,915 mm                | 1,900 mm            |
| OVERALL WIDTH      | 680 mm                  | 682 mm              |
| OVERALL HEIGHT     | 1,125 mm                | 1,120 mm            |
| SEAT HEIGHT        | 78                      | 35 mm               |
| WHEEL BASE         | 1,290 mm                | 1,320 mm            |
| FUEL TANK CAPACITY |                         | 6.2 L               |
| FEATURES           |                         |                     |









| MODEL              | CROX 50                |
|--------------------|------------------------|
| ENGINE             |                        |
| ENGINE TYPE        | 1-cylinder, Air-cooled |
|                    | 4-stroke, OHC, 2-valve |
| DISPLACEMENT       | 49.46 c.c.             |
| BORE x STROKE      | Ø 37 x 46 mm           |
| MAXIMUM POWER      | 2.2 kW / 8,000 rpm     |
| MAXIMUM TORQUE     | 3.0 Nm / 6,500 rpm     |
| FUEL SYSTEM        | ECS                    |
| TRANSMISSION       | C.V.T.                 |
| CHASSIS            |                        |
| FRONT SUSPENSION   | Telescopic Fork        |
| REAR SUSPENSION    | Single Shock           |
| FRONT BRAKE        | Disc Ø 226 mm          |
| REAR BRAKE         | Drum Ø 110 mm          |
| FRONT TYRE         | 120 / 7