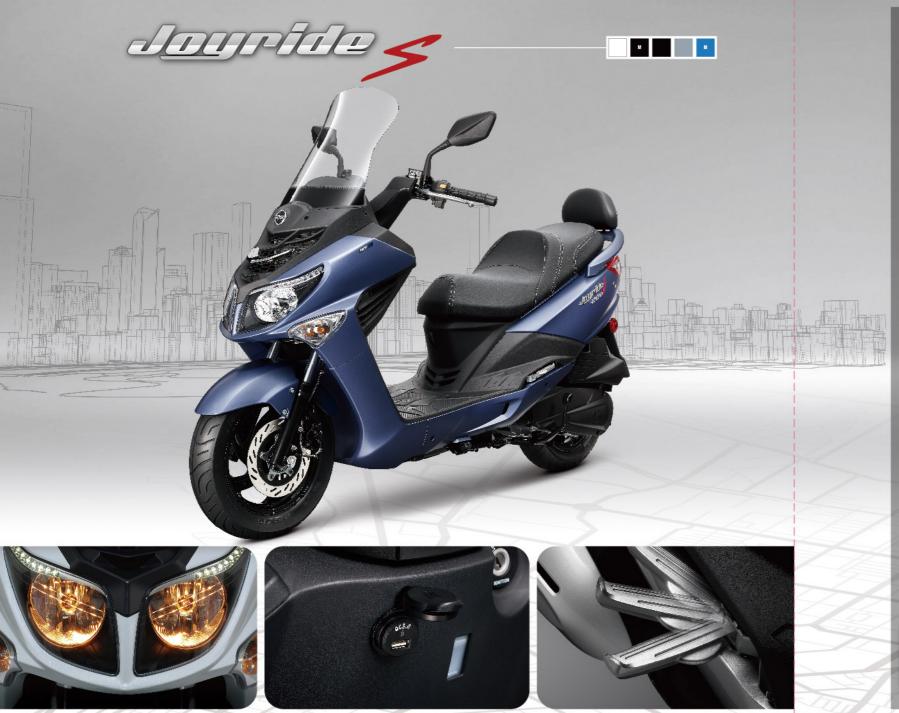

| MODEL              | JOYRIDE             | S 125 / 200                 |
|--------------------|---------------------|-----------------------------|
| ENGINE             |                     | THE RESERVE OF THE PARTY OF |
| ENGINE TYPE        | 1-cylinder,         | Liquid-cooled               |
|                    | 4-stroke,           | OHC, 4-valve                |
| DISPLACEMENT       | 124.9 c.c.          | 175 c.c.                    |
| BORE x STROKE      | Ø 53 x 56.6 mm      | Ø 61 x 60 mm                |
| MAXIMUM POWER      | 10.2 kW / 9,000 rpm | 12.5 kW / 8,250 rpm         |
| MAXIMUM TORQUE     | 11.2 Nm / 7,000 rpm | 15.6 Nm / 6,500 rpm         |
| FUEL SYSTEM        |                     | E.F.I.                      |
| TRANSMISSION       |                     | C.V.T.                      |
| CHASSIS            |                     |                             |
| FRONT SUSPENSION   | Teleso              | copic Fork                  |
| REAR SUSPENSION    | Dua                 | al Shock                    |
| FRONT BRAKE        | Disc Ø 240 mm + CBS | Disc Ø 240 mm + ABS         |
| REAR BRAKE         | Disc Ø 200 mm + CBS | Disc Ø 200 mm + ABS         |
| FRONT TYRE         | 110 ,               | / 90 - 13                   |
| REAR TYRE          | 130                 | / 70 - 12                   |
| DIMENSIONS         |                     |                             |
| OVERALL LENGTH     | 2,1                 | 10 mm                       |
| OVERALL WIDTH      | 76                  | 0 mm                        |
| OVERALL HEIGHT     | 1,4                 | 00 mm                       |
| SEAT HEIGHT        | 7.6                 | 60 mm                       |
| WHEEL BASE         | 1,4                 | 30 mm                       |
| FUEL TANK CAPACITY |                     | 7.6 L                       |
| FEATURES           |                     |                             |