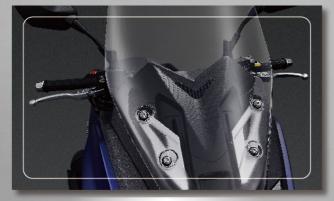

## Thin-Shell Structure Aluminum Alloy Wheel

The light weight manufacturing method decreased 37% wheel weight. The deducted unsprung mass brings you excellent dynamic reaction.

2-Position Adjustable Windscreen

**Auto-Dimmer 4.5" TFT Virtual Instrument** 

**Keyless System** 

**Traction Control System** 

2-in-1 Parking Brake System

**Dual Radial 4-Piston Front Caliper** 

| MODEL              | MAXSYM TL 508                           |
|--------------------|-----------------------------------------|
| ENGINE             |                                         |
| ENGINE TYPE        | 2-cylinder, Liquid-cooled               |
|                    | 4-stroke, DOHC, 8-valve                 |
| DISPLACEMENT       | 508 c.c.                                |
| BORE x STROKE      | Ø 68 x 70 mm                            |
| MAXIMUM POWER      | 33.5 kW / 6,750 rpm                     |
| MAXIMUM TORQUE     | 49.9 Nm / 5,250 rpm                     |
| FUEL SYSTEM        | E.F.I.                                  |
| TRANSMISSION       | C.V.T.                                  |
| CHASSIS            |                                         |
| FRONT SUSPENSION   | Upside-down Fork                        |
| REAR SUSPENSION    | Single-sided Mono-shock with Multi-link |
| FRONT BRAKE        | Double Disc Ø 275 mm + ABS              |
| REAR BRAKE         | Disc Ø 275 mm + ABS                     |
| FRONT TYRE         | 120 / 70-15                             |
| REAR TYRE          | 160 / 60-15                             |
| DIMENSIONS         |                                         |
| OVERALL LENGTH     | 2,215 mm                                |
| OVERALL WIDTH      | 800 mm                                  |
| OVERALL HEIGHT     | 1,442 mm                                |
| SEAT HEIGHT        | 795 mm                                  |
| WHEEL BASE         | 1,543 mm                                |
| FUEL TANK CAPACITY | 12.5L                                   |
| FEATURES           |                                         |