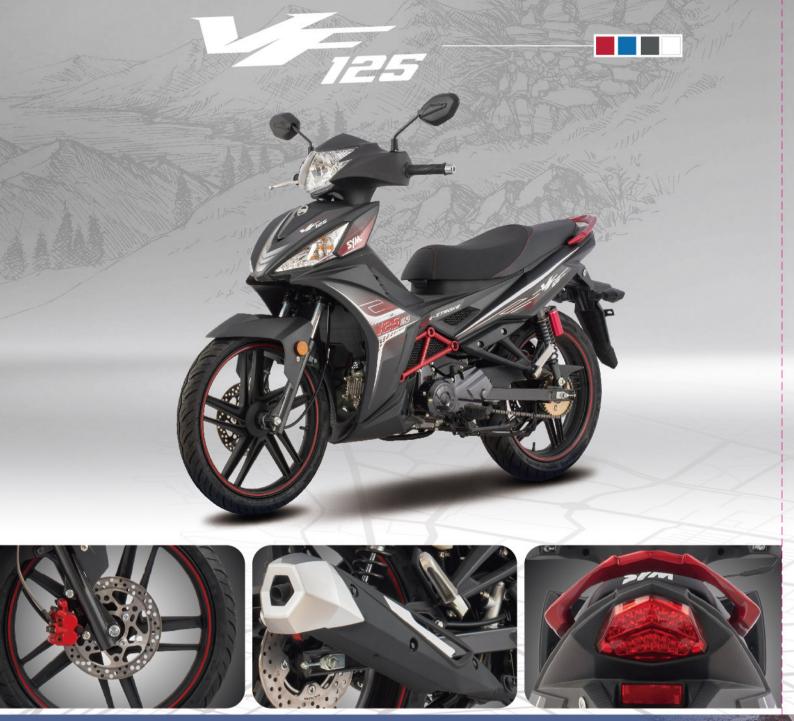

#### ADVENTURE

ADX 125 73 - 76
SYMNH T 125/200/300 77 - 78
SYMNH X 125 79 - 80
VF 185 81 - 82
VF 125 83-84