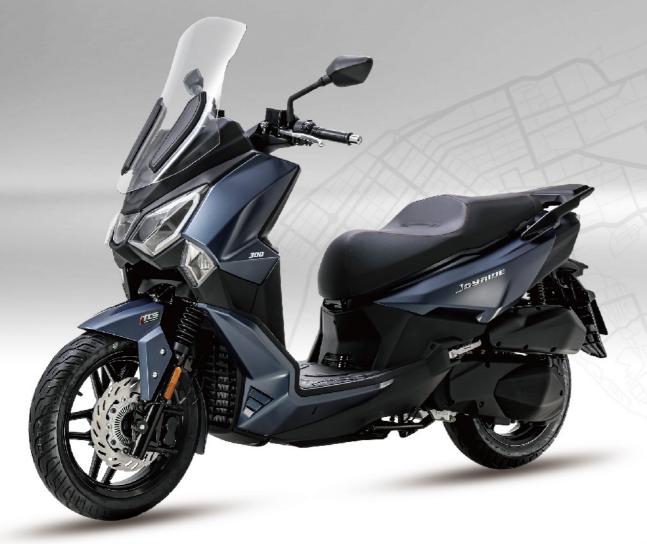

## HOBSTALISE

Joyride 300 emphasizes compactness, agility, safety and convenience. The sport and slim body give you a better travel experience within city. To increase the practicality of this new model, there are many brilliant features such as keyless system, adjustable windshield, quick charge 2.0, and TCS, etc. All of these good traits are for daily commuters and suburban explorers.