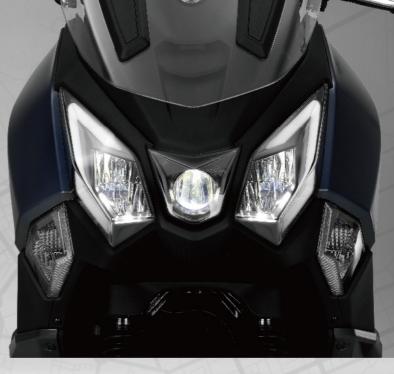

#### Three-Eye LED Head Light

The new LED head light not only increases the visibility but also brings out your personality. The new three-eye design creates the modern and tech-savvy front face for Maxsym 400.