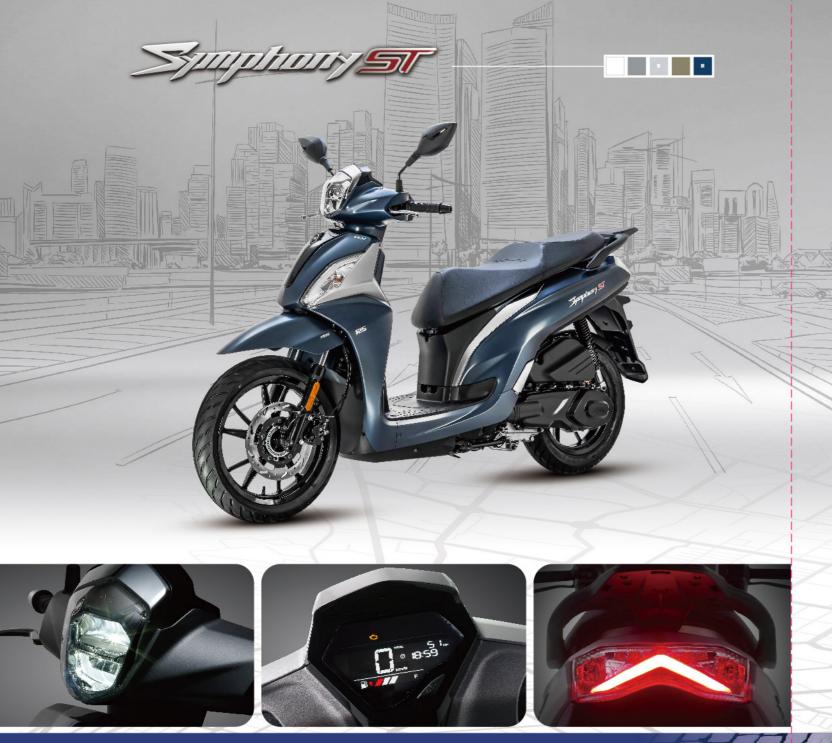

| MODEL              |                    | SYMPHONY ST         | 50 / 125 / 200            |                        |
|--------------------|--------------------|---------------------|---------------------------|------------------------|
| ENGINE             |                    |                     | 1 1 345/61 24             | LA Challe              |
| ENGINE TYPE        | 1-cylinder         | , Air-cooled        | 1-cylinder, Liquid-cooled | 1-cylinder, Air-cooled |
|                    | 4-stroke, C        | OHC, 2-valve        | 4-stroke, OHC, 4-valve    | 4-stroke, OHC, 2-valve |
| DISPLACEMENT       | 49.5 c.c.          | 124.6               | 5 c.c.                    | 168.9 c.c.             |
| BORE x STROKE      | Ø 37 x 46 mm       | Ø 52.4 x            | 57.8 mm                   | Ø 61 x 57.8 mm         |
| MAXIMUM POWER      | 2.2 kW / 8,000 rpm | 8.4 kW / 8,500 rpm  | 9.3 kW / 8,000 rpm        | 9.0 kW / 7,500 rpm     |
| MAXIMUM TORQUE     | 3.0 Nm / 6,000 rpm | 10.3 Nm / 6,500 rpm | 11.5 Nm / 6,500 rpm       | 12.5 Nm / 6,000 rpm    |
| FUEL SYSTEM        |                    | E.                  | F.I.                      |                        |
| TRANSMISSION       |                    | c.                  | V.T.                      |                        |
| CHASSIS            |                    |                     |                           |                        |
| FRONT SUSPENSION   |                    | Telesco             | pic Fork                  | Anna Santa             |
| REAR SUSPENSION    |                    | Dual                | Shock                     |                        |
| FRONT BRAKE        | Disc Ø 260 mm      | Disc Ø 260 mm + CBS | Disc Ø 260 mm + CBS/ABS   | Disc Ø 260 mm + ABS    |
| REAR BRAKE         | Disc Ø 240 mm      | Disc Ø 220 mm + CBS | Disc Ø 220 mm + CBS/ABS   | Disc Ø 220 mm + ABS    |
| FRONT TYRE         |                    | 110 /               | 70-16                     |                        |
| REAR TYRE          | 110 / 70 - 16      | 120 /               | 80-14                     |                        |
| DIMENSIONS         |                    | 1345                |                           |                        |
| OVERALL LENGTH     |                    | 2,070               | O mm                      |                        |
| OVERALL WIDTH      |                    | 735                 | mm                        |                        |
| OVERALL HEIGHT     | 1,190 mm           |                     |                           |                        |
| SEAT HEIGHT        | 800 mm             |                     |                           |                        |
| WHEEL BASE         | 1,360 mm 1,385 mm  |                     |                           |                        |
| FUEL TANK CAPACITY | 71                 |                     |                           |                        |
| FEATURES           |                    |                     |                           |                        |