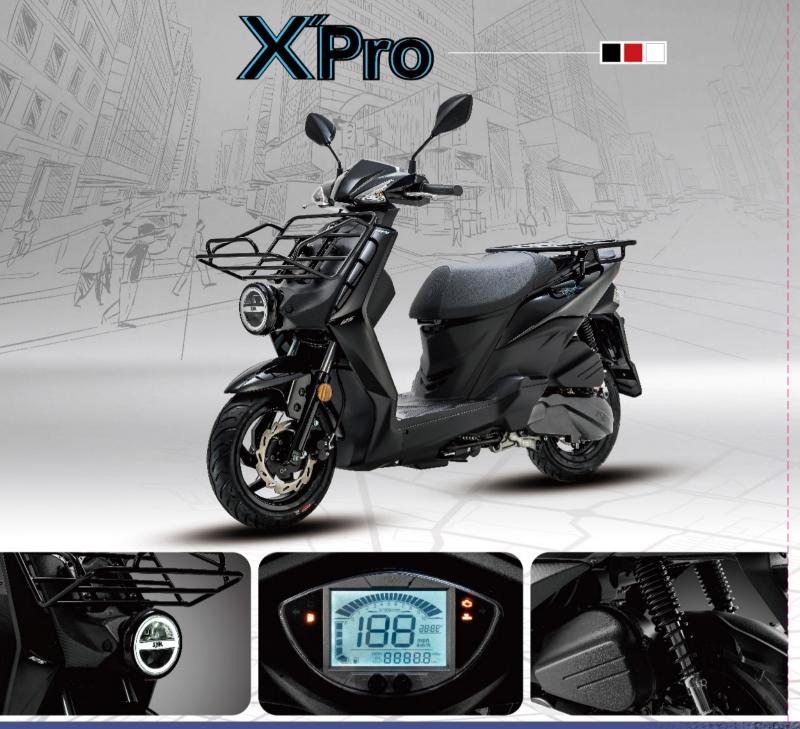

R TYRE          | 120 /                                    | 70-12               |
| DIMENSIONS         |                                          |                     |
| OVERALL LENGTH     | 1,90                                     | 0 mm                |
| OVERALL WIDTH      | 745                                      | mm                  |
| OVERALL HEIGHT     | 1,110                                    | ) mm                |
| SEAT HEIGHT        | 785                                      | mm                  |
| WHEEL BASE         | 1,290 mm                                 | 1,320 mm            |
| FUEL TANK CAPACITY |                                          | 2 L                 |
| FEATURES           |                                          |                     |















| MODEL              | A PRO                    | 50 / 125            |
|--------------------|--------------------------|---------------------|
| ENGINE             | and the same of the same |                     |
| ENGINE TYPE        | 1-cylinde                | r, Air-cooled       |
|                    | 4-stroke,                | OHC, 2-valve        |
| DISPLACEMENT       | 49.46 c.c.               | 124.6 c.c.          |
| BORE x STROKE      | Ø 37 x 46 mm             | Ø 52.4 x 57.8 mm    |
| MAXIMUM POWER      | 2.2 kW / 8,000 rpm       | 8.4 kW / 8,500 rpm  |
| MAXIMUM TORQUE     | 3.0 Nm / 6,000 rpm       | 10.3 Nm / 6,500 rpm |
| FUEL SYSTEM        |                          | E.F.I.              |
| TRANSMISSION       |                          | C.V.T.              |
| CHAS