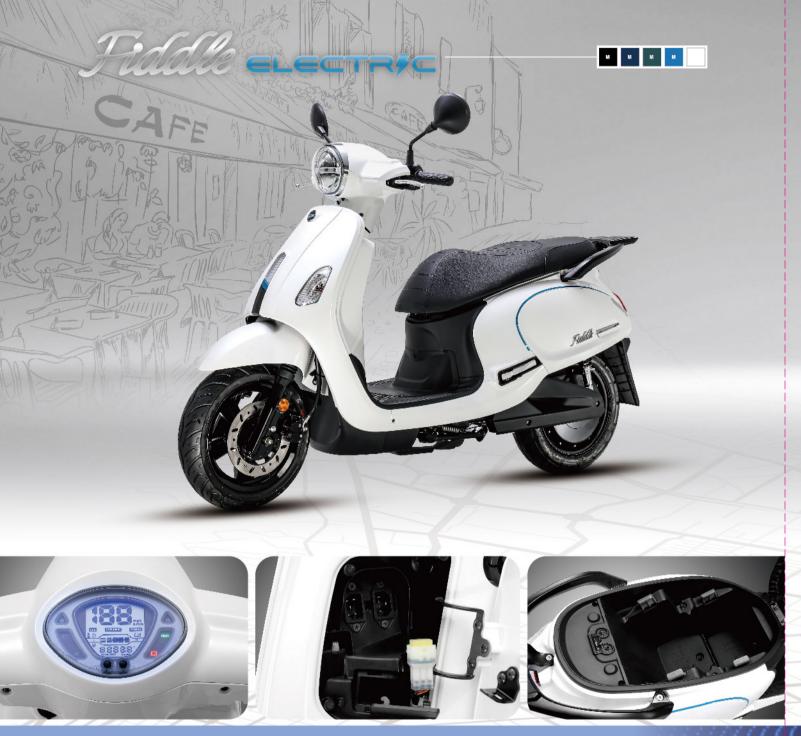

#### e SCOOTER

 FIDDLE ELECTRIC
 87 - 88

 MIO ELECTRIC
 89 - 90

 e X'PRO
 91 - 92