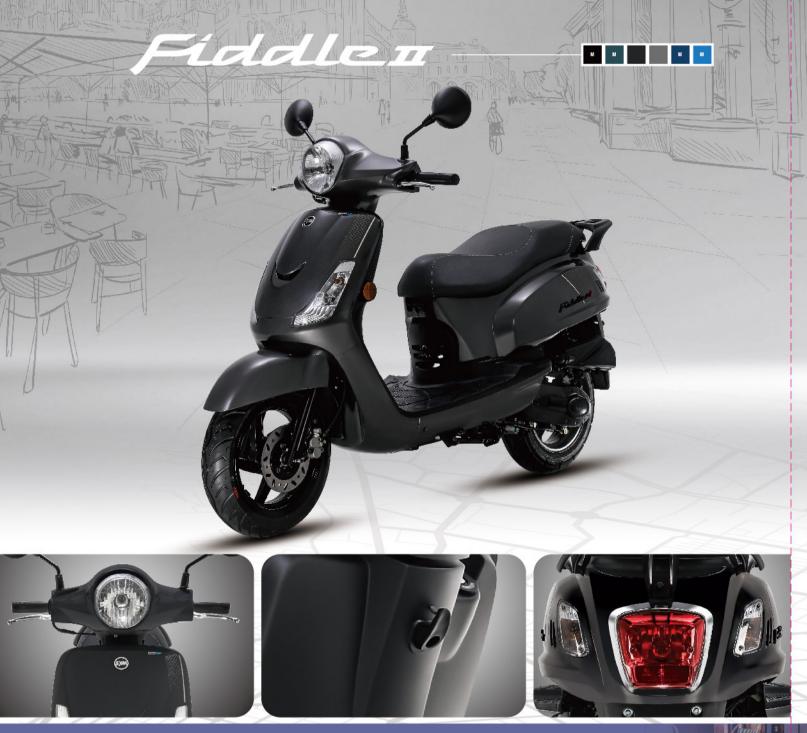

|                           |
| DIMENSIONS         |                    |                     |                           |
| OVERALL LENGTH     | 1                  | 1,880 mm            |                           |
| OVERALL WIDTH      |                    | 675 mm              |                           |
| OVERALL HEIGHT     |                    | 1,115 mm            |                           |
| SEAT HEIGHT        |                    | 780 mm              |                           |
| WHEEL BASE         | 1,295 mm           | 1,30                | 95 mm                     |
| FUEL TANK CAPACITY |                    | 6.2 L               |                           |
| FEATURES           | 1                  |                     |                           |

















| MODEL             | FIDDLE II 50           |
|-------------------|------------------------|
| NGINE             |                        |
| NGINE TYPE        | 1-cylinder, Air-cooled |
|                   | 4-stroke, OHC, 2-valve |
| DISPLACEMENT      | 49.46 c.c.             |
| ORE x STROKE      | Ø 37 x 46 mm           |
| MAXIMUM POWER     | 2.2 kW / 7,750 rpm     |
| MAXIMUM TORQUE    | 3.0 Nm / 6,500 rpm     |
| UEL SYSTEM        | E.F.I.                 |
| RANSMISSION       | C.V.T.                 |
| CHASSIS           |                        |
| RONT SUSPENSION   | Telescopic Fork        |
| EAR SUSPENSION    | Single Shock           |
| RONT BRAKE        | Disc Ø 190 mm          |
| EAR BRAKE         | Drum Ø 110 mm          |
| RONT TYRE         | 110 / 70-12            |