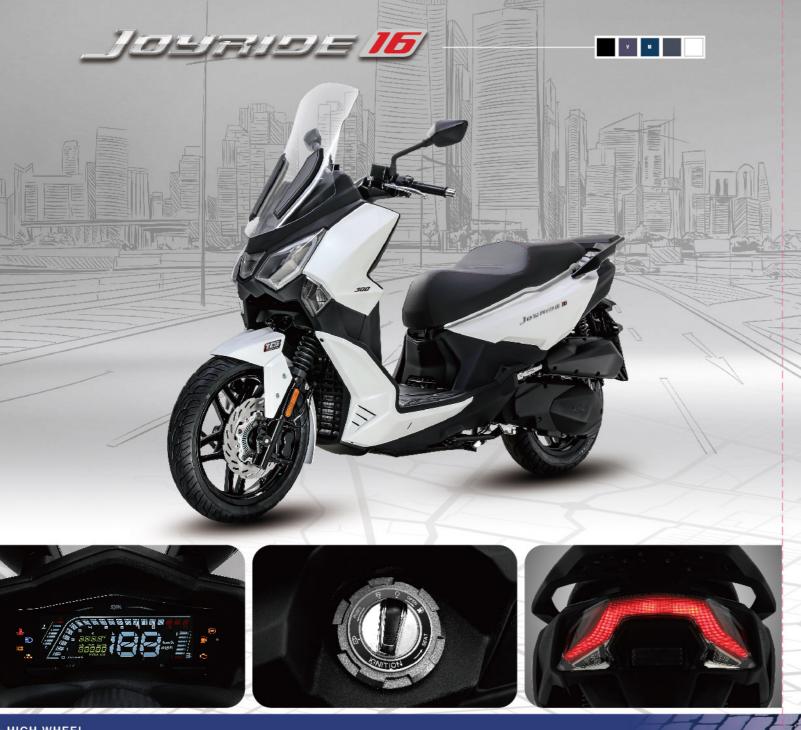

# HIGH WHEEL

| MODEL              | JOYRIDE 16 300            |  |
|--------------------|---------------------------|--|
| ENGINE             |                           |  |
| ENGINE TYPE        | 1-cylinder, Liquid-cooled |  |
|                    | 4-stroke, OHC, 4-valve    |  |
| DISPLACEMENT       | 278.3 c.c.                |  |
| BORE x STROKE      | Ø 75 x 63 mm              |  |
| MAXIMUM POWER      | 19.0 kW / 8,000 rpm       |  |
| MAXIMUM TORQUE     | 26.0 Nm / 6,000 rpm       |  |
| FUEL SYSTEM        | E.F.I.                    |  |
| TRANSMISSION       | C.V.T.                    |  |
| CHASSIS            |                           |  |
| FRONT SUSPENSION   | Telescopic Fork           |  |
| REAR SUSPENSION    | Dual Shock                |  |
| FRONT BRAKE        | Disc Ø 260 mm + ABS       |  |
| REAR BRAKE         | Disc Ø 240 mm + ABS       |  |
| FRONT TYRE         | 110 / 70 - 16             |  |
| REAR TYRE          | 140 / 70 - 14             |  |
| DIMENSIONS         | The second second         |  |
| OVERALL LENGTH     | 2,215 mm                  |  |
| OVERALL WIDTH      | 765 mm                    |  |
| OVERALL HEIGHT     | 1,400 mm                  |  |
| SEAT HEIGHT        | 765 mm                    |  |
| WHEEL BASE         | 1,490 mm                  |  |
| FUEL TANK CAPACITY | 11.5 L                    |  |
|                    |                           |  |