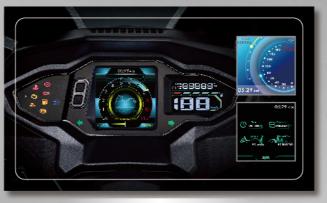

#### FRAME

**LED Light** 

TFT Instrument

**LED Instrument** 

LCD Instrument

**Anti-Lock Braking System** 

**Combined Braking System** 

**Motorbike-Type Engine Mounting** 

**Auto-Dimmer 4.5" TFT Virtual Instrument** 

**Keyless System** 

**Traction Control System** 

2-in-1 Parking Brake System

**Dual Radial 4-Piston Front Caliper** 

| MODEL              | MAXSYM TL 508                           |
|--------------------|-----------------------------------------|
| ENGINE             |                                         |
| ENGINE TYPE        | 2-cylinder, Liquid-cooled               |
|                    | 4-stroke, DOHC, 8-valve                 |
| DISPLACEMENT       | 508 c.c.                                |
| BORE x STROKE      | Ø 68 x 70 mm                            |
| MAXIMUM POWER      | 33.5 kW / 6,750 rpm                     |
| MAXIMUM TORQUE     | 49.9 Nm / 5,250 rpm                     |
| FUEL SYSTEM        | E.F.I.                                  |
| TRANSMISSION       | C.V.T.                                  |
| CHASSIS            |                                         |
| FRONT SUSPENSION   | Upside-down Fork                        |
| REAR SUSPENSION    | Single-sided Mono-shock with Multi-link |
| FRONT BRAKE        | Double Disc Ø 275 mm + ABS              |
| REAR BRAKE         | Disc Ø 275 mm + ABS                     |
| FRONT TYRE         | 120 / 70-15                             |
| REAR TYRE          | 160 / 60-15                             |
| DIMENSIONS         |                                         |
| OVERALL LENGTH     | 2,215 mm                                |
| OVERALL WIDTH      | 800 mm                                  |
| OVERALL HEIGHT     | 1,442 mm                                |
| SEAT HEIGHT        | 795 mm                                  |
| WHEEL BASE         | 1,543 mm                                |
| FUEL TANK CAPACITY | 12.5L                                   |
| FEATURES           |                                         |