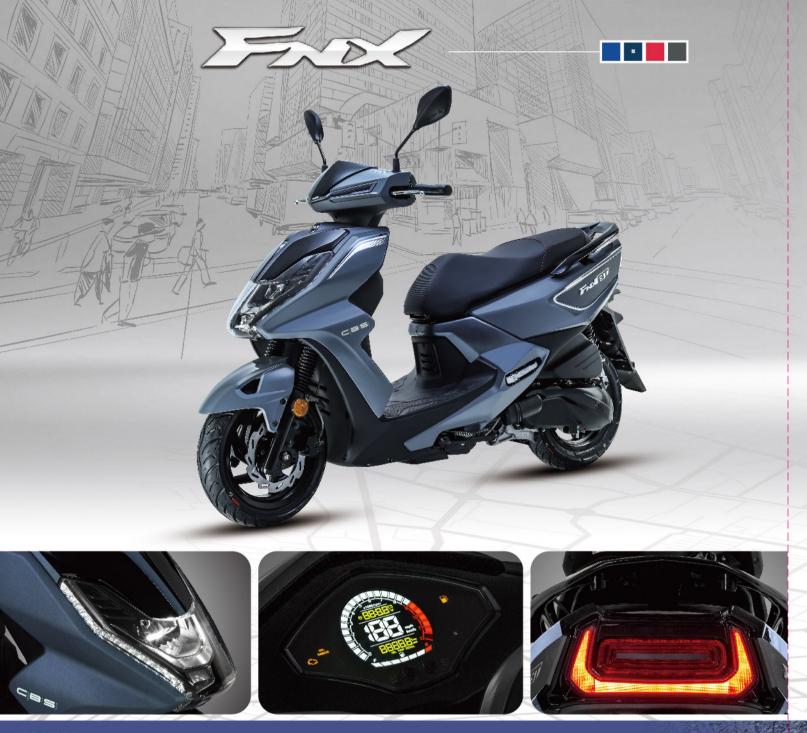

| MODEL              |                    | SYMPHONY ST         | 50 / 125 / 200            |                        |
|--------------------|--------------------|---------------------|---------------------------|------------------------|
| ENGINE             |                    |                     | 1 1 345/61 24             | LA Challe              |
| ENGINE TYPE        | 1-cylinder         | , Air-cooled        | 1-cylinder, Liquid-cooled | 1-cylinder, Air-cooled |
|                    | 4-stroke, C        | OHC, 2-valve        | 4-stroke, OHC, 4-valve    | 4-stroke, OHC, 2-valve |
| DISPLACEMENT       | 49.5 c.c.          | 124.6               | 5 c.c.                    | 168.9 c.c.             |
| BORE x STROKE      | Ø 37 x 46 mm       | Ø 52.4 x            | 57.8 mm                   | Ø 61 x 57.8 mm         |
| MAXIMUM POWER      | 2.2 kW / 8,000 rpm | 8.4 kW / 8,500 rpm  | 9.3 kW / 8,000 rpm        | 9.0 kW / 7,500 rpm     |
| MAXIMUM TORQUE     | 3.0 Nm / 6,000 rpm | 10.3 Nm / 6,500 rpm | 11.5 Nm / 6,500 rpm       | 12.5 Nm / 6,000 rpm    |
| FUEL SYSTEM        |                    | E.                  | F.I.                      |                        |
| TRANSMISSION       |                    | c.                  | V.T.                      |                        |
| CHASSIS            |                    |                     |                           |                        |
| FRONT SUSPENSION   |                    | Telesco             | pic Fork                  | Anna Santa             |
| REAR SUSPENSION    |                    | Dual                | Shock                     |                        |
| FRONT BRAKE        | Disc Ø 260 mm      | Disc Ø 260 mm + CBS | Disc Ø 260 mm + CBS/ABS   | Disc Ø 260 mm + ABS    |
| REAR BRAKE         | Disc Ø 240 mm      | Disc Ø 220 mm + CBS | Disc Ø 220 mm + CBS/ABS   | Disc Ø 220 mm + ABS    |
| FRONT TYRE         |                    | 110 /               | 70-16                     |                        |
| REAR TYRE          | 110 / 70 - 16      | 120 /               | 80-14                     |                        |
| DIMENSIONS         |                    | 1345                |                           |                        |
| OVERALL LENGTH     |                    | 2,070               | O mm                      |                        |
| OVERALL WIDTH      |                    | 735                 | mm                        |                        |
| OVERALL HEIGHT     | 1,190 mm           |                     |                           |                        |
| SEAT HEIGHT        | 800 mm             |                     |                           |                        |
| WHEEL BASE         | 1,360 mm 1,385 mm  |                     |                           |                        |
| FUEL TANK CAPACITY | 71                 |                     |                           |                        |
| FEATURES           |                    |                     |                           |                        |