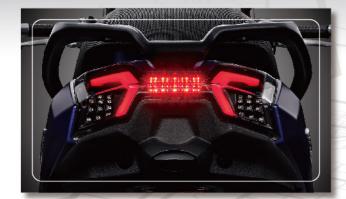

#### **LED Tail Light**

The special made LED tail light gives Maxsym 400 the hi-tech look and unique identity.