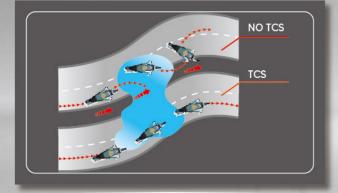

**Upside-Down Fork** 

**Dual Triple Clamp** 

Adjustable Rear Suspension

Multi-Link Mono-Shock Absorber

**Hazard Control Light** 

**Traction Control System** 

Keyless

Tool-Free Adjustable Windshield

**Auto-Dimmer 4.5" TFT Virtual Instrument** 

**Keyless System** 

**Traction Control System** 

2-in-1 Parking Brake System

**Dual Radial 4-Piston Front Caliper** 

| MODEL              | MAXSYM TL 508                           |
|--------------------|-----------------------------------------|
| ENGINE             |                                         |
| ENGINE TYPE        | 2-cylinder, Liquid-cooled               |
|                    | 4-stroke, DOHC, 8-valve                 |
| DISPLACEMENT       | 508 c.c.                                |
| BORE x STROKE      | Ø 68 x 70 mm                            |
| MAXIMUM POWER      | 33.5 kW / 6,750 rpm                     |
| MAXIMUM TORQUE     | 49.9 Nm / 5,250 rpm                     |
| FUEL SYSTEM        | E.F.I.                                  |
| TRANSMISSION       | C.V.T.                                  |
| CHASSIS            |                                         |
| FRONT SUSPENSION   | Upside-down Fork                        |
| REAR SUSPENSION    | Single-sided Mono-shock with Multi-link |
| FRONT BRAKE        | Double Disc Ø 275 mm + ABS              |
| REAR BRAKE         | Disc Ø 275 mm + ABS                     |
| FRONT TYRE         | 120 / 70-15                             |
| REAR TYRE          | 160 / 60-15                             |
| DIMENSIONS         |                                         |
| OVERALL LENGTH     | 2,215 mm                                |
| OVERALL WIDTH      | 800 mm                                  |
| OVERALL HEIGHT     | 1,442 mm                                |
| SEAT HEIGHT        | 795 mm                                  |
| WHEEL BASE         | 1,543 mm                                |
| FUEL TANK CAPACITY | 12.5L                                   |
| FEATURES           |                                         |