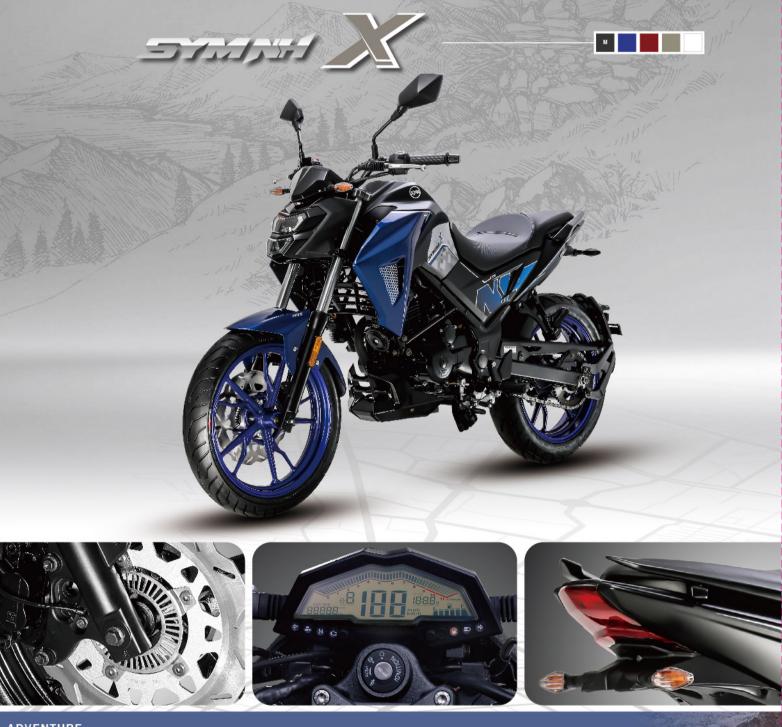

#### ADVENTURE

ADX 125 73 - 76
SYMNH T 125/200/300 77 - 78
SYMNH X 125 79 - 80
VF 185 81 - 82
VF 125 83-84