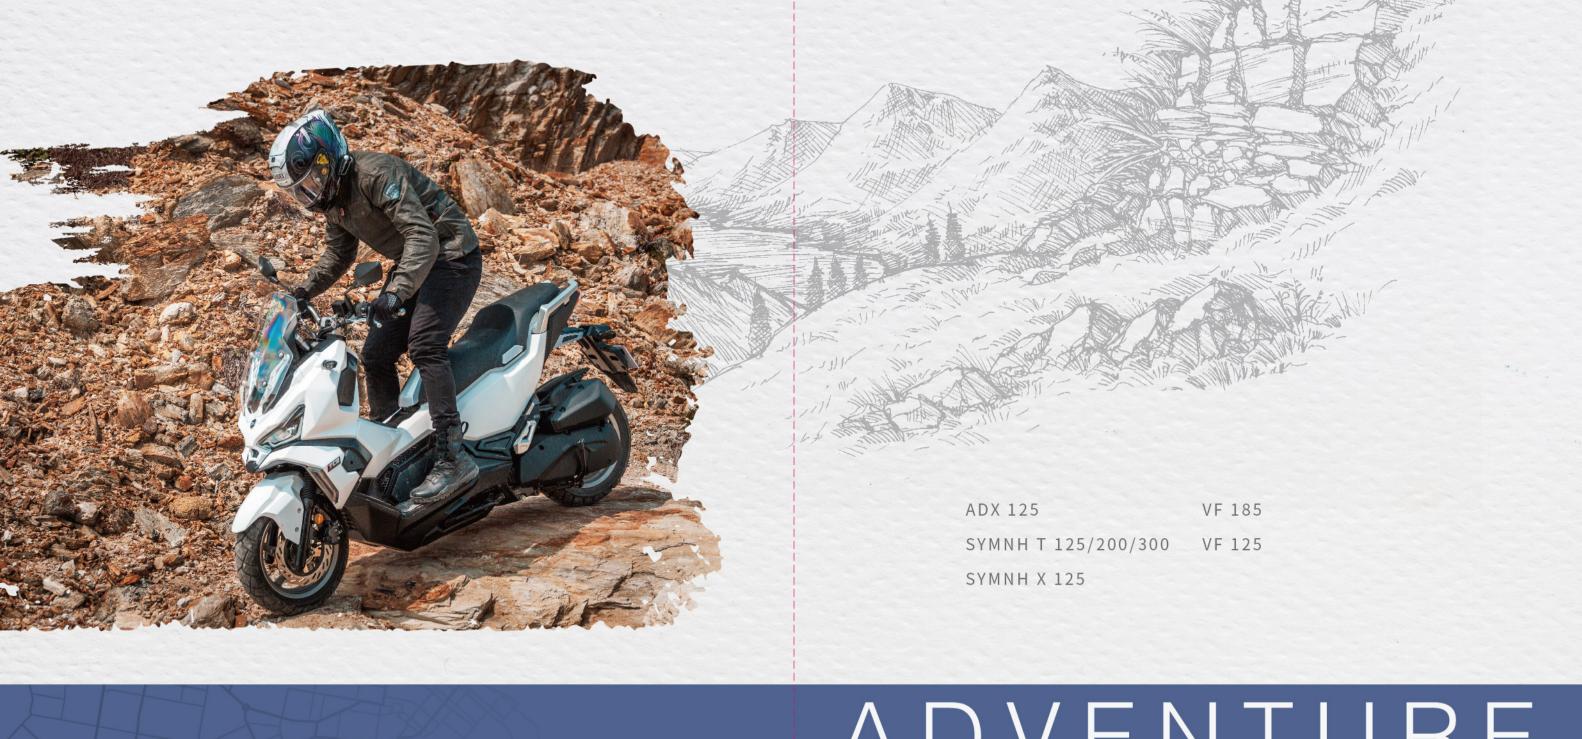

#### ADVENTURE

ADX 125 73 - 76
SYMNH T 125/200/300 77 - 78
SYMNH X 125 79 - 80
VF 185 81 - 82
VF 125 83-84